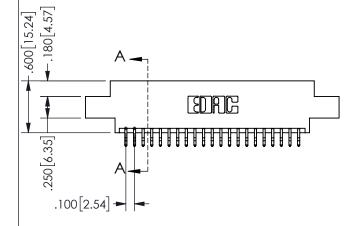

THIS IS A C.A.D. GENERATED DRAWING -2.935[74.55] DO NOT MAKE MANUAL REVISIONS TO MASTER. 2.675[67.95] "D -2.360 59.94 -2.200 55.88

> CARD SLOT ACCEPTS .054" [1.37] TO .070"[1.78] THICK PCB

ISSUE NUMBER ORIGINAL 1

-2x Ø.156[3.96]

<u>Contact Dimensions:</u>
556-Extender Board Bend (Code 520 Contacts)
See Sheet 2 for Contact Code 555, 556, 558, 559, 560 **Dimensions** 

345/395 SERIES CARD EDGE CONNECTOR PART NUMBER: 345-042-556-808