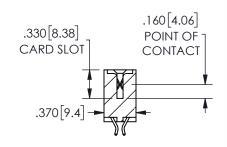

SECTION A-A

ORIGINAL 1

ISSUE NUMBER

**Contact Code 558** 

Contact Code 559

**Contact Code 560** 

INSULATOR MATERIAL: THERMOPLASTIC POLYESTER, UL 94V-0 DAP MATERIAL AVAILABLE UPON REQUEST

CONTACT MATERIAL; COPPER ALLOY CONTACT PLATING: GOLD ON THE MATING AREA, TIN PLATING ON THE CONTACT TAILS, NICKEL UNDERPLATE