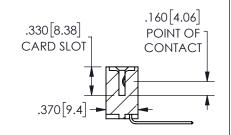

## **SECTION A-A**

<u>Contact Dimensions:</u>
559-90 Degree Bend (Code 541 Contacts)
See Sheet 2 for Contact Code 555, 556, 558, 559, 560 **Dimensions** 

345/395 SERIES CARD EDGE CONNECTOR PART NUMBER: 345-042-559-101

ISSUE NUMBER ORIGINAL

1

**Contact Code 558** 

Contact Code 559

**Contact Code 560** 

INSULATOR MATERIAL: THERMOPLASTIC POLYESTER, UL 94V-0 DAP MATERIAL AVAILABLE UPON REQUEST

CONTACT MATERIAL; COPPER ALLOY

CONTACT PLATING: GOLD ON THE MATING AREA, TIN PLATING ON THE CONTACT TAILS, NICKEL UNDERPLATE