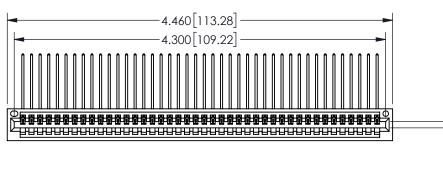

THIS IS A C.A.D. GENERATED DRAWING DO NOT MAKE MANUAL REVISIONS TO MASTER.

ISSUE NUMBER

ORIGINAL

1

CARD SLOT ACCEPTS .054" [1.37] TO .070"[1.78] <sup>\_</sup> THICK PCB

## **SECTION A-A**

<u>Contact Dimensions:</u>
559-90 Degree Bend (Code 541 Contacts)
See Sheet 2 for Contact Code 555, 556, 558, 559, 560 **Dimensions** 

345/395 SERIES CARD EDGE CONNECTOR PART NUMBER: 345-042-559-101