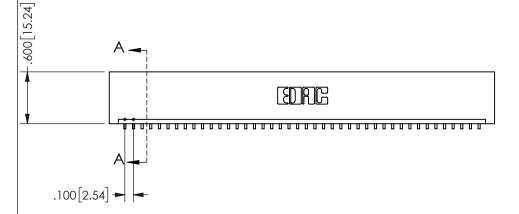

THIS IS A C.A.D. GENERATED DRAWING DO NOT MAKE MANUAL REVISIONS TO MASTER.

ISSUE NUMBER

ORIGINAL

1

CARD SLOT ACCEPTS .054" [1.37] TO .070"[1.78] <sup>\_</sup> THICK PCB

## **SECTION A-A**

<u>Contact Dimensions:</u>
559-90 Degree Bend (Code 541 Contacts)
See Sheet 2 for Contact Code 555, 556, 558, 559, 560 **Dimensions** 

345/395 SERIES CARD EDGE CONNECTOR PART NUMBER: 345-042-559-101