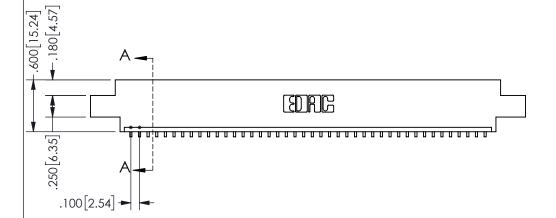

**SECTION A-A** 

ISSUE NUMBER ORIGINAL

1

**Contact Code 558** 

Contact Code 559

**Contact Code 560** 

INSULATOR MATERIAL: THERMOPLASTIC POLYESTER, UL 94V-0 DAP MATERIAL AVAILABLE UPON REQUEST

CONTACT MATERIAL; COPPER ALLOY

CONTACT PLATING: GOLD ON THE MATING AREA, TIN PLATING ON THE CONTACT TAILS, NICKEL UNDERPLATE