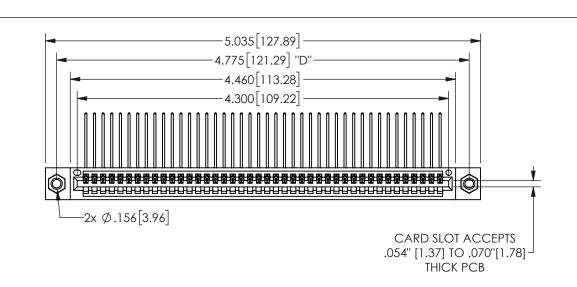

THIS IS A C.A.D. GENERATED DRAWING DO NOT MAKE MANUAL REVISIONS TO MASTER.

1 ORIGINAL

.160 4.06 .330[8.38] POINT OF CARD SLOT CONTACT .370 9.4

<u>Contact Dimensions:</u>
559-90 Degree Bend (Code 541 Contacts)
See Sheet 2 for Contact Code 555, 556, 558, 559, 560 **Dimensions** 

| 345/395 SERIES CARD EDGE CONNECTOR |
|------------------------------------|
| PART NUMBER: 345-042-559-607       |

YOUR CONNECTION TO QUALITY & SERVICE

**EDAC INC** TORONTO, ONTARIO CANADA

THESE DRAWINGS AND SPECIFICATIONS ARE THE PROPERTY OF EDAC INC.,AND SHALL NOT BE REPRODUCED,OR COPIED OR USED AS THE BASIS FOR THE MANUFACTURE OR SALE OF APPARATUS WITHOUT WRITTEN PERMISSION.