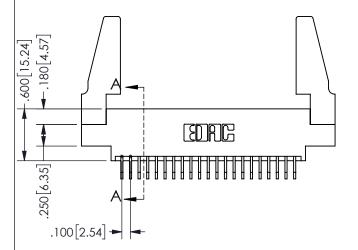

-2.935[74.55] 2.675[67.95] "D -2.360 59.94 2.200 55.88 -2x Ø.156[3.96]

> CARD SLOT ACCEPTS .054" [1.37] TO .070"[1.78] THICK PCB

THIS IS A C.A.D. GENERATED DRAWING DO NOT MAKE MANUAL REVISIONS TO MASTER.

ISSUE NUMBER

ORIGINAL

1

.160 4.06 .330[8.38] POINT OF CARD SLOT CONTACT .370 9.4 .150[3.81]

<u>Contact Dimensions:</u>
559-90 Degree Bend (Code 541 Contacts)
See Sheet 2 for Contact Code 555, 556, 558, 559, 560 **Dimensions** 

## 345/395 SERIES CARD EDGE CONNECTOR PART NUMBER: 345-042-559-888

YOUR CONNECTION TO QUALITY & SERVICE

**EDAC INC** TORONTO, ONTARIO CANADA

ARE THE PROPERTY OF EDAC INC.,AND SHALL NOT BE REPRODUCED, OR COPIED OR USED AS THE BASIS FOR THE MANUFACTURE OR SALE OF APPARATUS WITHOUT WRITTEN PERMISSION.