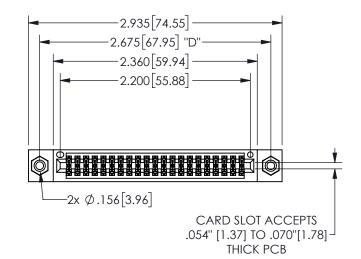

.330[8.38]

<u>Contact Dimensions:</u>
560-Extender Board Bend (Code 523 Contacts)
See Sheet 2 for Contact Code 555, 556, 558, 559, 560 **Dimensions** 

345/395 SERIES CARD EDGE CONNECTOR PART NUMBER: 345-042-560-208

345/395 SERIES CARD EDGE CONNECTOR CONTACT CODE 555,556,558,559,560 DIMENSIONS

YOUR CONNECTION TO QUALITY & SERVICE

**EDAC INC** TORONTO, ONTARIO CANADA

THESE DRAWINGS AND SPECIFICATIONS ARE THE PROPERTY OF EDAC INC.,AND SHALL NOT BE REPRODUCED, OR COPIED OR USED AS THE BASIS FOR THE MANUFACTURE OR SALE OF APPARATUS WITHOUT WRITTEN PERMISSION.