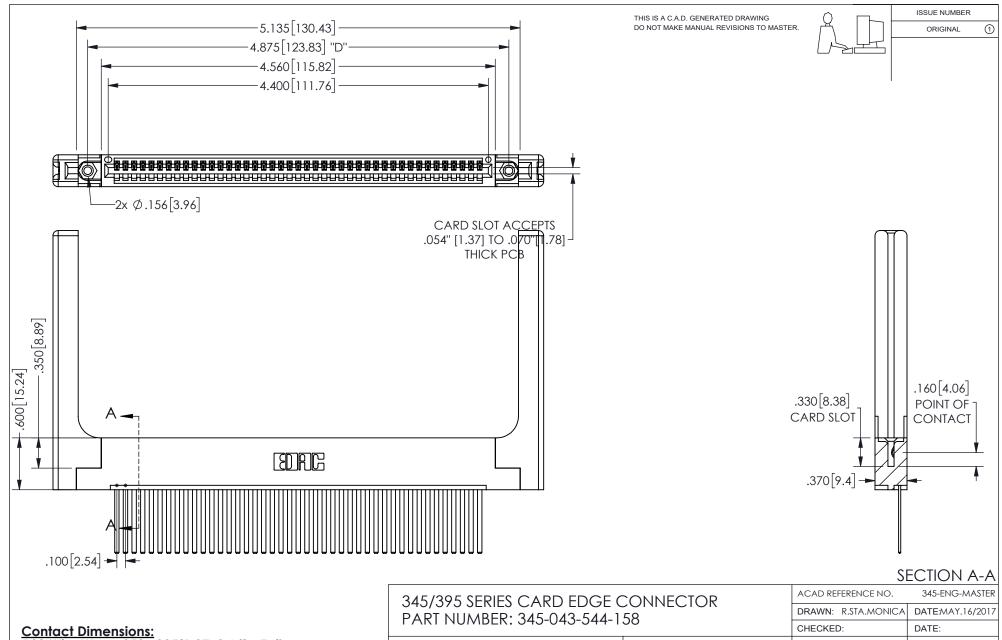

<u>Contact Dimensions:</u> 544-Wire Wrap .050x.025(1.27x0.64) - Tail LG=.750(19.05) .100 (2.54) Contact Spacing x .200 (5.08) Row Spacing

YOUR CONNECTION TO QUALITY & SERVICE

**EDAC INC** TORONTO, ONTARIO CANADA

ISSUE NUMBER ORIGINAL

1

**Contact Code 558** 

Contact Code 559

Contact Code 560

INSULATOR MATERIAL: THERMOPLASTIC POLYESTER, UL 94V-0 DAP MATERIAL AVAILABLE UPON REQUEST

CONTACT MATERIAL; COPPER ALLOY

CONTACT PLATING: GOLD ON THE MATING AREA, TIN PLATING ON THE CONTACT TAILS, NICKEL UNDERPLATE

## 345/395 SERIES CARD EDGE CONNECTOR CONTACT CODE 555,556,558,559,560 DIMENSIONS

YOUR CONNECTION TO QUALITY & SERVICE

**EDAC INC** TORONTO, ONTARIO CANADA

THESE DRAWINGS AND SPECIFICATIONS ARE THE PROPERTY OF EDAC INC.,AND SHALL NOT BE REPRODUCED, OR COPIED OR USED AS THE BASIS FOR THE MANUFACTURE OR SALE OF APPARATUS WITHOUT WRITTEN PERMISSION.