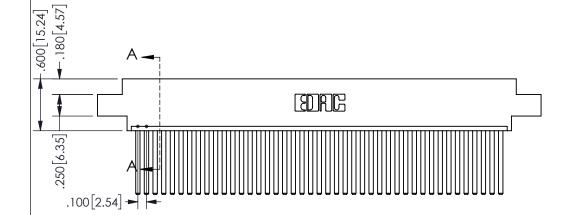

THIS IS A C.A.D. GENERATED DRAWING DO NOT MAKE MANUAL REVISIONS TO MASTER.

<u>Contact Dimensions:</u> 544-Wire Wrap .050x.025(1.27x0.64) - Tail LG=.750(19.05)

.100 (2.54) Contact Spacing x .200 (5.08) Row Spacing

ISSUE NUMBER ORIGINAL

1

**Contact Code 558** 

Contact Code 559

**Contact Code 560** 

INSULATOR MATERIAL: THERMOPLASTIC POLYESTER, UL 94V-0 DAP MATERIAL AVAILABLE UPON REQUEST

CONTACT MATERIAL; COPPER ALLOY

CONTACT PLATING: GOLD ON THE MATING AREA, TIN PLATING ON THE CONTACT TAILS, NICKEL UNDERPLATE

## 345/395 SERIES CARD EDGE CONNECTOR CONTACT CODE 555,556,558,559,560 DIMENSIONS

YOUR CONNECTION TO QUALITY & SERVICE

**EDAC INC** TORONTO, ONTARIO CANADA

THESE DRAWINGS AND SPECIFICATIONS ARE THE PROPERTY OF EDAC INC.,AND SHALL NOT BE REPRODUCED, OR COPIED OR USED AS THE BASIS FOR THE MANUFACTURE OR SALE OF APPARATUS WITHOUT WRITTEN PERMISSION.