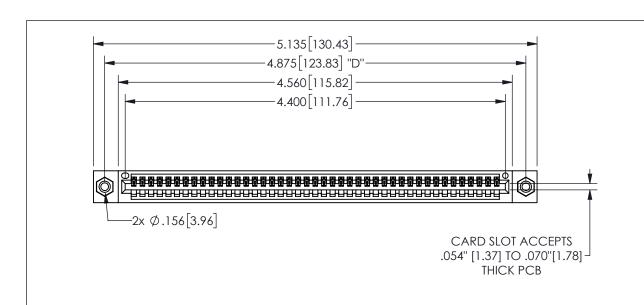

THIS IS A C.A.D. GENERATED DRAWING DO NOT MAKE MANUAL REVISIONS TO MASTER.

<u>Contact Dimensions:</u> 544-Wire Wrap .050x.025(1.27x0.64) - Tail LG=.750(19.05)

.100 (2.54) Contact Spacing x .200 (5.08) Row Spacing

345/395 SERIES CARD EDGE CONNECTOR PART NUMBER: 345-043-544-608

YOUR CONNECTION TO QUALITY & SERVICE

**EDAC INC** TORONTO, ONTARIO CANADA

THESE DRAWINGS AND SPECIFICATIONS ARE THE PROPERTY OF EDAC INC.,AND SHALL NOT BE REPRODUCED, OR COPIED OR USED AS THE BASIS FOR THE MANUFACTURE OR SALE OF APPARATUS WITHOUT WRITTEN PERMISSION.