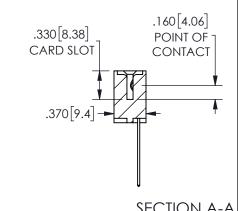

ISSUE NUMBER ORIGINAL

1

**Contact Code 558** 

Contact Code 559

**Contact Code 560** 

INSULATOR MATERIAL: THERMOPLASTIC POLYESTER, UL 94V-0 DAP MATERIAL AVAILABLE UPON REQUEST

CONTACT MATERIAL; COPPER ALLOY

CONTACT PLATING: GOLD ON THE MATING AREA, TIN PLATING ON THE CONTACT TAILS, NICKEL UNDERPLATE

## 345/395 SERIES CARD EDGE CONNECTOR CONTACT CODE 555,556,558,559,560 DIMENSIONS

YOUR CONNECTION TO QUALITY & SERVICE

**EDAC INC** TORONTO, ONTARIO CANADA

THESE DRAWINGS AND SPECIFICATIONS ARE THE PROPERTY OF EDAC INC.,AND SHALL NOT BE REPRODUCED, OR COPIED OR USED AS THE BASIS FOR THE MANUFACTURE OR SALE OF APPARATUS WITHOUT WRITTEN PERMISSION.