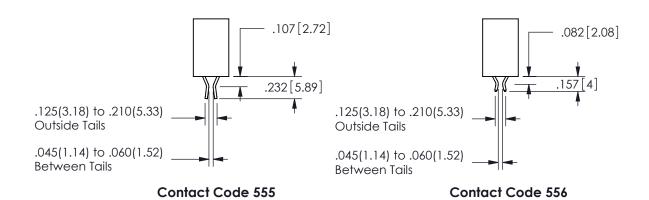

## ACAD REFERENCE NO. 345-ENG-MASTER DRAWN: R.STA.MONICA DATE:MAY.16/2017 CHECKED: DATE: SCALE: OF 2 NTS SHEET 1 DRAWING NUMBER **ISSUE** 345-ENG-MASTER

**SECTION A-A** 

<u>Contact Dimensions:</u>
500-Wire Hole .050x.025(1.27x0.64) - Tail LG=.260(6.60)
.100 (2.54) Contact Spacing x .200 (5.08) Row Spacing

ISSUE NUMBER ORIGINAL

1

**Contact Code 558** 

Contact Code 559

**Contact Code 560** 

INSULATOR MATERIAL: THERMOPLASTIC POLYESTER, UL 94V-0

DAP MATERIAL AVAILABLE UPON REQUEST

CONTACT MATERIAL; COPPER ALLOY

CONTACT PLATING: GOLD ON THE MATING AREA, TIN PLATING ON THE CONTACT TAILS, NICKEL UNDERPLATE

345/395 SERIES CARD EDGE CONNECTOR CONTACT CODE 555,556,558,559,560 DIMENSIONS

YOUR CONNECTION TO QUALITY & SERVICE