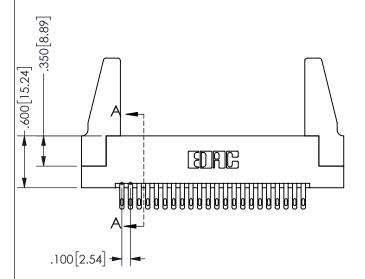

THIS IS A C.A.D. GENERATED DRAWING DO NOT MAKE MANUAL REVISIONS TO MASTER.

ISSUE NUMBER

ORIGINAL

1

3.035[77.09] 2.775[70.49] "D" 2.460 62.48 2.300 [58.42] -2x Ø.156[3.96] CARD SLOT ACCEPTS

> .054" [1.37] TO .070"[1.78] THICK PCB

.160 4.06 .330[8.38] POINT OF **CARD SLOT** CONTACT .370 9.4 .200 [5.08] -

## 345/395 SERIES CARD EDGE CONNECTOR PART NUMBER: 345-044-500-288

YOUR CONNECTION TO QUALITY & SERVICE

**EDAC INC** TORONTO, ONTARIO CANADA

THESE DRAWINGS AND SPECIFICATIONS ARE THE PROPERTY OF EDAC INC.,AND SHALL NOT BE REPRODUCED, OR COPIED OR USED AS THE BASIS FOR THE MANUFACTURE OR SALE OF APPARATUS WITHOUT WRITTEN PERMISSION.

## ACAD REFERENCE NO. 345-ENG-MASTER DRAWN: R.STA.MONICA DATE:MAY.16/2017 CHECKED: DATE: SCALE: OF 2 NTS SHEET 1 DRAWING NUMBER **ISSUE** 345-ENG-MASTER

**SECTION A-A** 

<u>Contact Dimensions:</u>
500-Wire Hole .050x.025(1.27x0.64) - Tail LG=.260(6.60)
.100 (2.54) Contact Spacing x .200 (5.08) Row Spacing