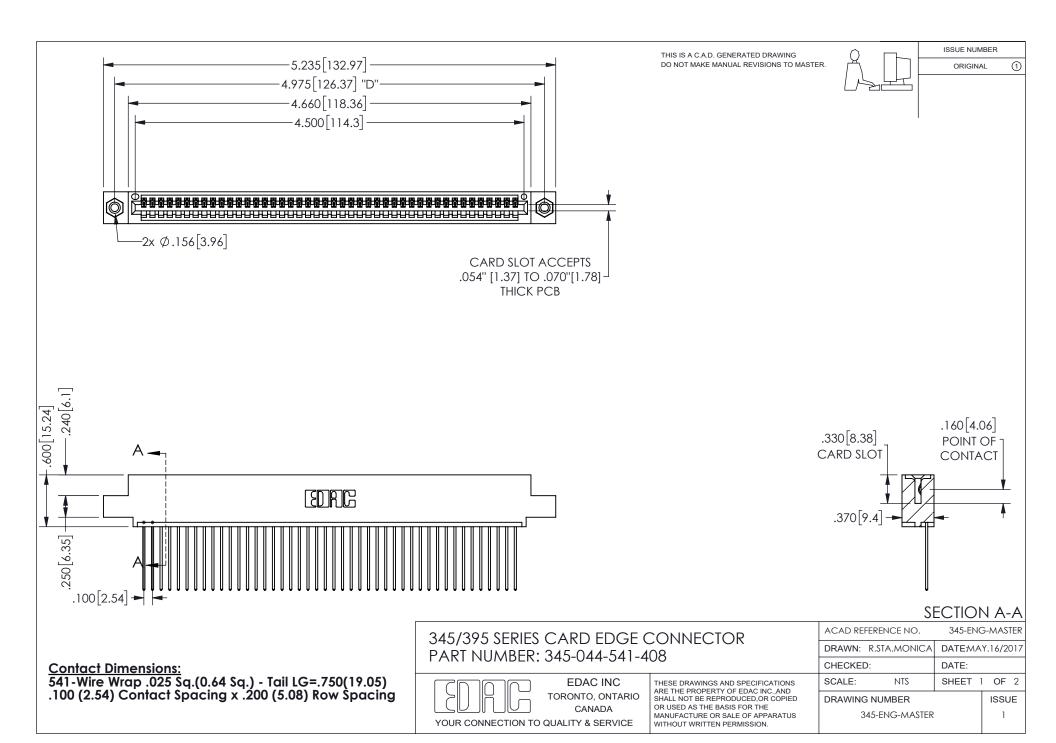

ISSUE NUMBER ORIGINAL

1

**Contact Code 558** 

Contact Code 559

Contact Code 560

INSULATOR MATERIAL: THERMOPLASTIC POLYESTER, UL 94V-0 DAP MATERIAL AVAILABLE UPON REQUEST

CONTACT MATERIAL; COPPER ALLOY

CONTACT PLATING: GOLD ON THE MATING AREA, TIN PLATING ON THE CONTACT TAILS, NICKEL UNDERPLATE

## 345/395 SERIES CARD EDGE CONNECTOR CONTACT CODE 555,556,558,559,560 DIMENSIONS

YOUR CONNECTION TO QUALITY & SERVICE

**EDAC INC** TORONTO, ONTARIO CANADA

THESE DRAWINGS AND SPECIFICATIONS ARE THE PROPERTY OF EDAC INC.,AND SHALL NOT BE REPRODUCED, OR COPIED OR USED AS THE BASIS FOR THE MANUFACTURE OR SALE OF APPARATUS WITHOUT WRITTEN PERMISSION.

| ACAD REFERENCE NO.  | 345-ENG-MASTER   |
|---------------------|------------------|
| DRAWN: R.STA.MONICA | DATE:MAY.16/2017 |
| CHECKED:            | DATE:            |
| SCALE: 1:1          | SHEET 2 OF 2     |
| DRAWING NUMBER      | ISSUE            |
| 345-ENG-MASTER      | 1                |