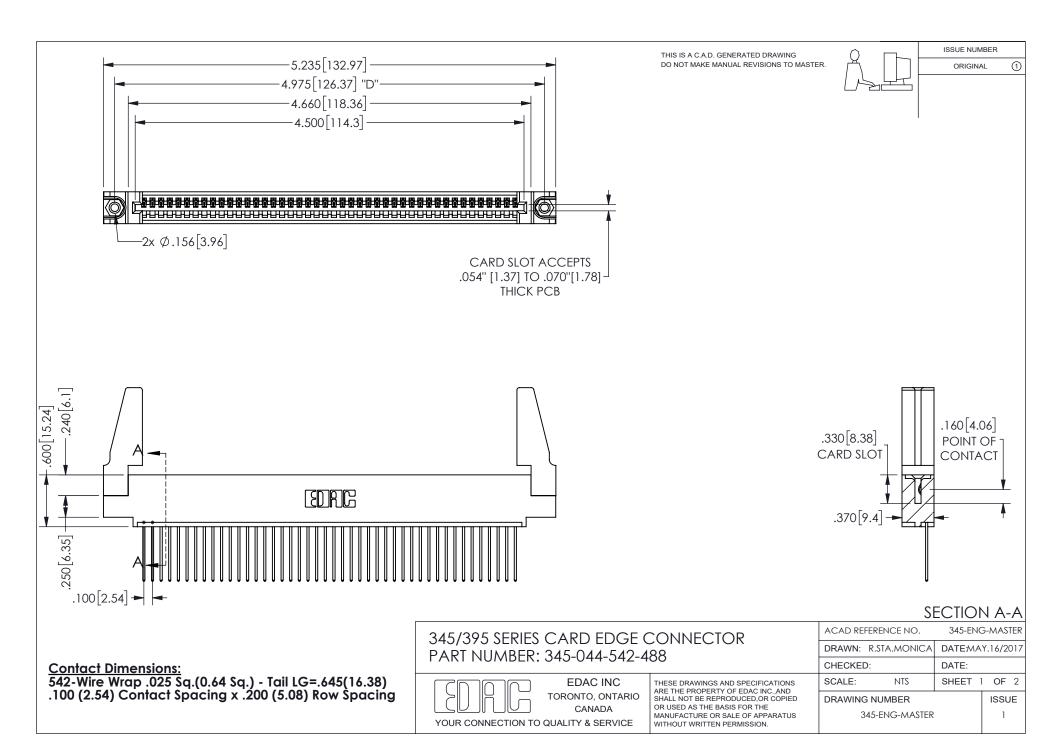

ISSUE NUMBER ORIGINAL

1









**Contact Code 558** 

Contact Code 559

Contact Code 560

INSULATOR MATERIAL: THERMOPLASTIC POLYESTER, UL 94V-0 DAP MATERIAL AVAILABLE UPON REQUEST

CONTACT MATERIAL; COPPER ALLOY

CONTACT PLATING: GOLD ON THE MATING AREA, TIN PLATING ON THE CONTACT TAILS, NICKEL UNDERPLATE

## 345/395 SERIES CARD EDGE CONNECTOR CONTACT CODE 555,556,558,559,560 DIMENSIONS

YOUR CONNECTION TO QUALITY & SERVICE

**EDAC INC** TORONTO, ONTARIO CANADA

THESE DRAWINGS AND SPECIFICATIONS ARE THE PROPERTY OF EDAC INC.,AND SHALL NOT BE REPRODUCED, OR COPIED OR USED AS THE BASIS FOR THE MANUFACTURE OR SALE OF APPARATUS WITHOUT WRITTEN PERMISSION.

| ACAD REFERENCE NO.  | 345-ENG-MASTER   |
|---------------------|------------------|
| DRAWN: R.STA.MONICA | DATE:MAY.16/2017 |
| C