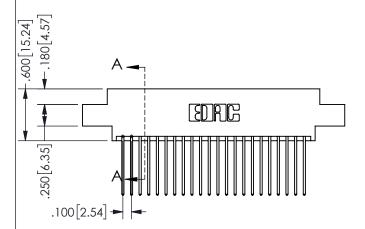

-3.035[77.09] 2.775[70.49] "D' 2.460 62.48 2.300 58.42 -2x Ø.156[3.96] CARD SLOT ACCEPTS

> .054" [1.37] TO .070"[1.78] <sup>\_</sup> THICK PCB

THIS IS A C.A.D. GENERATED DRAWING DO NOT MAKE MANUAL REVISIONS TO MASTER.

ISSUE NUMBER

ORIGINAL

1

.160 4.06 .330[8.38] POINT OF CARD SLOT CONTACT .370 9.4

<u>Contact Dimensions:</u>
542-Wire Wrap .025 Sq.(0.64 Sq.) - Tail LG=.645(16.38)
.100 (2.54) Contact Spacing x .200 (5.08) Row Spacing

345/395 SERIES CARD EDGE CONNECTOR PART NUMBER: 345-044-542-804

YOUR CONNECTION TO QUALITY & SERVICE

**EDAC INC** TORONTO, ONTARIO CANADA

THESE DRAWINGS AND SPECIFICATIONS ARE THE PROPERTY OF EDAC INC.,AND SHALL NOT BE REPRODUCED, OR COPIED OR USED AS THE BASIS FOR THE MANUFACTURE OR SALE OF APPARATUS WITHOUT WRITTEN PERMISSION.