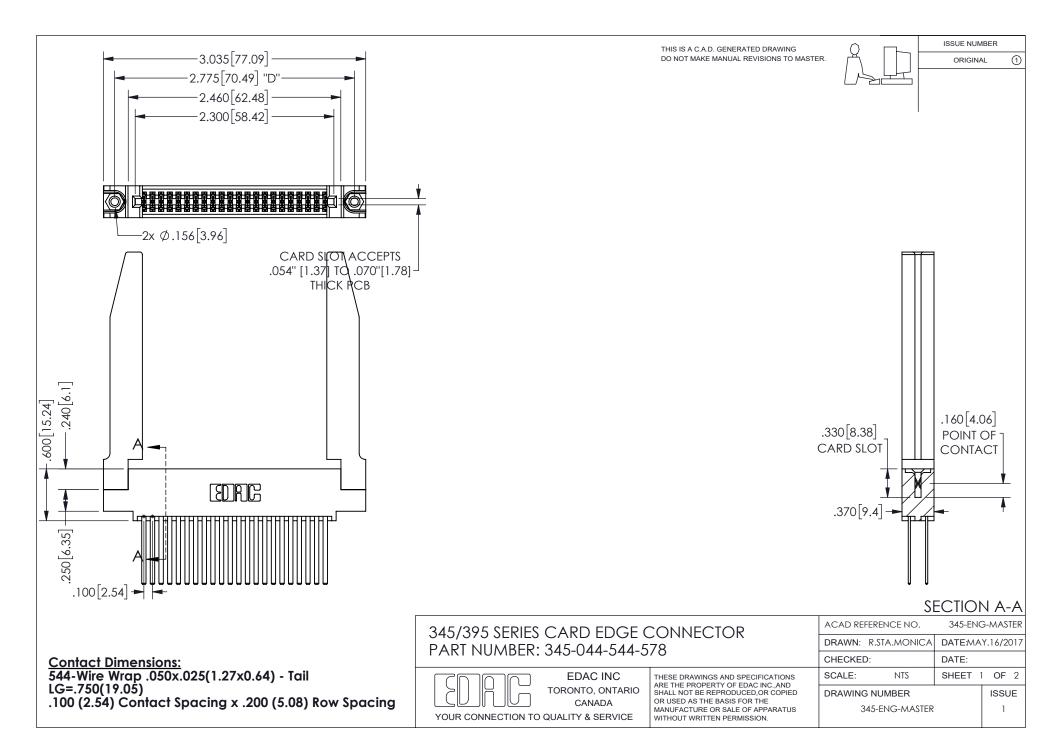

ISSUE NUMBER ORIGINAL

1

**Contact Code 558** 

Contact Code 559

Contact Code 560

INSULATOR MATERIAL: THERMOPLASTIC POLYESTER, UL 94V-0

DAP MATERIAL AVAILABLE UPON REQUEST

CONTACT MATERIAL; COPPER ALLOY

CONTACT PLATING: GOLD ON THE MATING AREA, TIN PLATING ON THE CONTACT TAILS, NICKEL UNDERPLATE

345/395 SERIES CARD EDGE CONNECTOR CONTACT CODE 555,556,558,559,560 DIMENSIONS

YOUR CONNECTION TO QUALITY & SERVICE

**EDAC INC** TORONTO, ONTARIO CANADA

THESE DRAWINGS AND SPECIFICATIONS ARE THE PROPERTY OF EDAC INC.,AND SHALL NOT BE REPRODUCED, OR COPIED OR USED AS THE BASIS FOR THE MANUFACTURE OR SALE OF APPARATUS WITHOUT WRITTEN PERMISSION.

| ACAD REFERENCE NO.  | 345-ENG-MASTER   |
|---------------------|------------------|
| DRAWN: R.STA.MONICA | DATE:MAY.16/2017 |
| CHECKED:            | DATE:            |
| SCALE: 1:1          | SHEET 2 OF 2     |
| DRAWING NUMBER      | ISSUE            |
| 345-FNG-MASTER      | 1                |