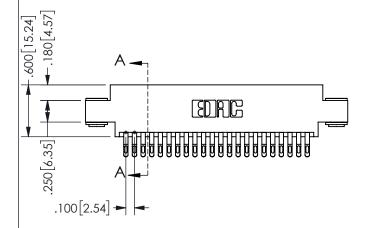

THIS IS A C.A.D. GENERATED DRAWING -3.035[77.09] DO NOT MAKE MANUAL REVISIONS TO MASTER. 2.775[70.49] "D' 2.460 62.48

2.300 [58.42]

CARD SLOT ACCEPTS .054" [1.37] TO .070"[1.78] <sup>\_</sup> THICK PCB

-2x Ø.156[3.96]

**SECTION A-A** 

<u>Contact Dimensions:</u>
555-Extender Board Bend (Code 500 Contacts)
See Sheet 2 for Contact Code 555, 556, 558, 559, 560 **Dimensions** 

345/395 SERIES CARD EDGE CONNECTOR PART NUMBER: 345-044-555-803

.330[8.38]

CARD SLOT

.370 9.4

.160 4.06

POINT OF

CONTACT

ISSUE NUMBER ORIGINAL

1