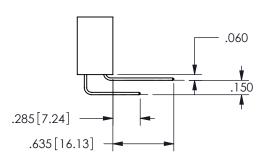

.330[8.38]

CARD SLOT

.370 9.4

.160 4.06

POINT OF

CONTACT

ISSUE NUMBER ORIGINAL

1