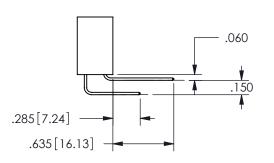

ISSUE NUMBER 1 ORIGINAL

-2x Ø.156[3.96]

.160 4.06 .330[8.38] POINT OF CARD SLOT CONTACT

<u>Contact Dimensions:</u>
556-Extender Board Bend (Code 520 Contacts)
See Sheet 2 for Contact Code 555, 556, 558, 559, 560 **Dimensions** 

SECTION A-A

ISSUE NUMBER ORIGINAL

1

**Contact Code 558** 

Contact Code 559

**Contact Code 560** 

INSULATOR MATERIAL: THERMOPLASTIC POLYESTER, UL 94V-0

DAP MATERIAL AVAILABLE UPON REQUEST

CONTACT MATERIAL; COPPER ALLOY

CONTACT PLATING: GOLD ON THE MATING AREA, TIN PLATING ON THE CONTACT TAILS, NICKEL UNDERPLATE

345/395 SERIES CARD EDGE CONNECTOR CONTACT CODE 555,556,558,559,560 DIMENSIONS