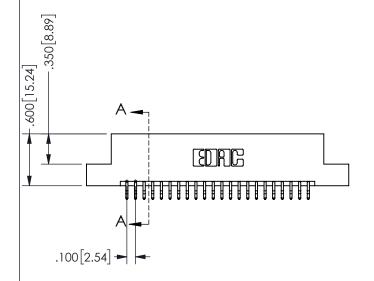

THIS IS A C.A.D. GENERATED DRAWING -3.035[77.09] DO NOT MAKE MANUAL REVISIONS TO MASTER. -2.775[70.49] "D" 2.460 62.48 2.300 [58.42]

> CARD SLOT ACCEPTS .054" [1.37] TO .070"[1.78] <sup>\_</sup> THICK PCB

ISSUE NUMBER 1 ORIGINAL

-2x Ø.156[3.96]

.160 4.06 .330[8.38] POINT OF CARD SLOT CONTACT

<u>Contact Dimensions:</u>
556-Extender Board Bend (Code 520 Contacts)
See Sheet 2 for Contact Code 555, 556, 558, 559, 560 **Dimensions** 

| 345/395 SERIES CARD EDGE CONNECTOR |
|------------------------------------|
| PART NUMBER: 345-044-556-207       |

YOUR CONNECTION TO QUALITY & SERVICE

**EDAC INC** TORONTO, ONTARIO CANADA

THESE DRAWINGS AND SPECIFICATIONS ARE THE PROPERTY OF EDAC INC.,AND SHALL NOT BE REPRODUCED,OR COPIED OR USED AS THE BASIS FOR THE MANUFACTURE OR SALE OF APPARATUS WITHOUT WRITTEN PERMISSION.

|                | •            |         | . , . , . |
|----------------|--------------|---------|-----------|
| ACAD RE        | EFERENCE NO. | 345-ENC | G-MASTER  |
| DRAWN:         | R.STA.MONICA | DATEMA  | Y.16/2017 |
| CHECKE         | D:           | DATE:   |           |
| SCALE:         | NTS          | SHEET   | OF 2      |
| DRAWIN         | G NUMBER     |         | ISSUE     |
| 345-ENG-MASTER |              |         | 1         |