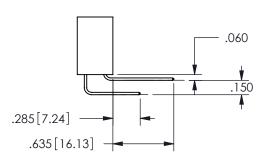

## -.180[4.57] .600[15.24] .250[6.35] .100[2.54]

<u>Contact Dimensions:</u>
556-Extender Board Bend (Code 520 Contacts)
See Sheet 2 for Contact Code 555, 556, 558, 559, 560 **Dimensions** 

| 345/395 SERIES CARD EDGE CONNECTOR |
|------------------------------------|
| PART NUMBER: 345-044-556-802       |