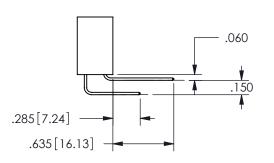

## -.350[8.89] .600[15.24] 0 .100[2.54]

<u>Contact Dimensions:</u>
558-90 Degree Bend (Code 541 Contacts)
See Sheet 2 for Contact Code 555, 556, 558, 559, 560 **Dimensions** 

SECTION A-A

ISSUE NUMBER ORIGINAL

1

**Contact Code 558** 

Contact Code 559

**Contact Code 560** 

INSULATOR MATERIAL: THERMOPLASTIC POLYESTER, UL 94V-0

DAP MATERIAL AVAILABLE UPON REQUEST