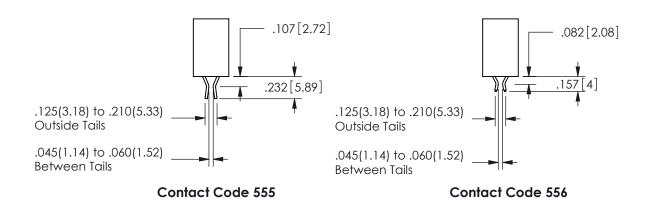

## -.350[8.89] .600[15.24] 0 .100[2.54]

<u>Contact Dimensions:</u>
558-90 Degree Bend (Code 541 Contacts)
See Sheet 2 for Contact Code 555, 556, 558, 559, 560 **Dimensions** 

CONTACT MATERIAL; COPPER ALLOY

CONTACT PLATING: GOLD ON THE MATING AREA, TIN PLATING ON THE CONTACT TAILS, NICKEL UNDERPLATE

345/395 SERIES CARD EDGE CONNECTOR CONTACT CODE 555,556,558,559,560 DIMENSIONS