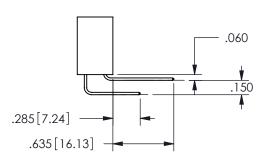

## .240[6.1] .600[15.24] .250[6.35] .100[2.54]

<u>Contact Dimensions:</u>
560-Extender Board Bend (Code 523 Contacts)
See Sheet 2 for Contact Code 555, 556, 558, 559, 560 **Dimensions** 

| 345/395 SERIES CARD EDGE CONNECTOR |
|------------------------------------|
| PART NUMBER: 345-044-560-503       |