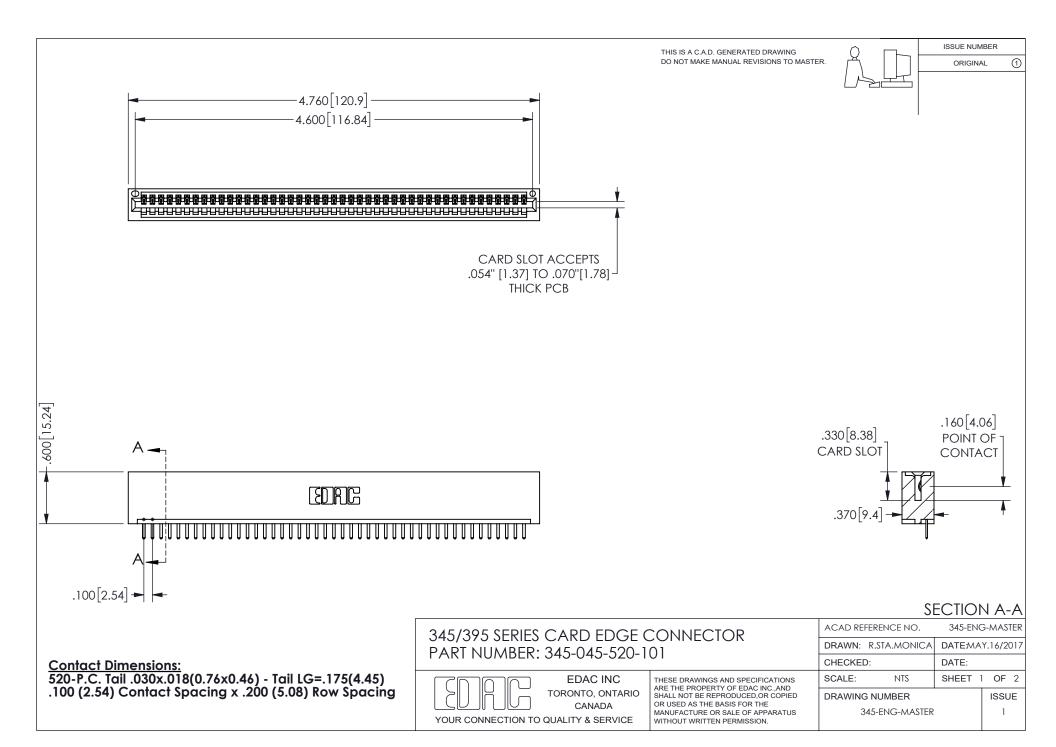

ISSUE NUMBER ORIGINAL

1

**Contact Code 558** 

Contact Code 559

Contact Code 560

INSULATOR MATERIAL: THERMOPLASTIC POLYESTER, UL 94V-0 DAP MATERIAL AVAILABLE UPON REQUEST

CONTACT MATERIAL; COPPER ALLOY

CONTACT PLATING: GOLD ON THE MATING AREA, TIN PLATING ON THE CONTACT TAILS, NICKEL UNDERPLATE

## 345/395 SERIES CARD EDGE CONNECTOR CONTACT CODE 555,556,558,559,560 DIMENSIONS

YOUR CONNECTION TO QUALITY & SERVICE

**EDAC INC** TORONTO, ONTARIO CANADA

THESE DRAWINGS AND SPECIFICATIONS ARE THE PROPERTY OF EDAC INC.,AND SHALL NOT BE REPRODUCED, OR COPIED OR USED AS THE BASIS FOR THE MANUFACTURE OR SALE OF APPARATUS WITHOUT WRITTEN PERMISSION.

| ACAD REFERENCE NO.  | 345-ENG-MASTER   |
|---------------------|------------------|
| DRAWN: R.STA.MONICA | DATE:MAY.16/2017 |
| CHECKED:            | DATE:            |
| SCALE: 1:1          | SHEET 2 OF 2     |
| DRAWING NUMBER      | ISSUE            |
| 345-ENG-MASTER      | 1                |