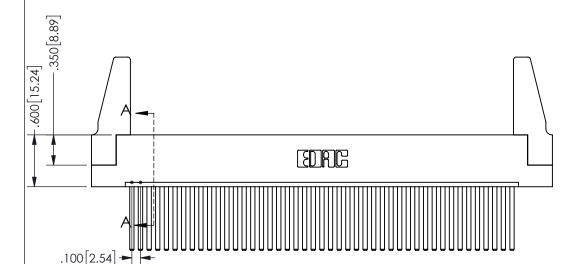

SECTION A-A

ISSUE NUMBER ORIGINAL

1

**Contact Code 558** 

Contact Code 559

**Contact Code 560** 

INSULATOR MATERIAL: THERMOPLASTIC POLYESTER, UL 94V-0 DAP MATERIAL AVAILABLE UPON REQUEST

CONTACT MATERIAL; COPPER ALLOY

CONTACT PLATING: GOLD ON THE MATING AREA, TIN PLATING ON THE CONTACT TAILS, NICKEL UNDERPLATE