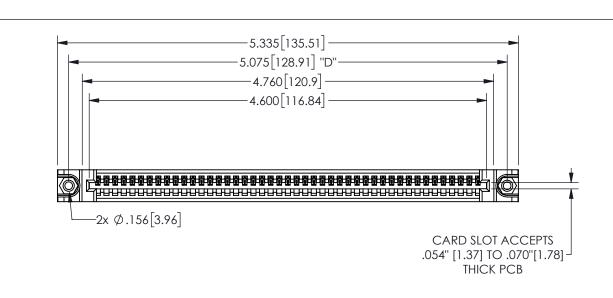

THIS IS A C.A.D. GENERATED DRAWING DO NOT MAKE MANUAL REVISIONS TO MASTER.

ORIGINAL

.160 4.06 .330[8.38] POINT OF **CARD SLOT** CONTACT .370 9.4

<u>Contact Dimensions:</u> 544-Wire Wrap .050x.025(1.27x0.64) - Tail LG=.750(19.05)

.100 (2.54) Contact Spacing x .200 (5.08) Row Spacing

345/395 SERIES CARD EDGE CONNECTOR PART NUMBER: 345-045-544-188

**EDAC INC** TORONTO, ONTARIO CANADA

THESE DRAWINGS AND SPECIFICATIONS ARE THE PROPERTY OF EDAC INC.,AND SHALL NOT BE REPRODUCED,OR COPIED OR USED AS THE BASIS FOR THE MANUFACTURE OR SALE OF APPARATUS WITHOUT WRITTEN PERMISSION.