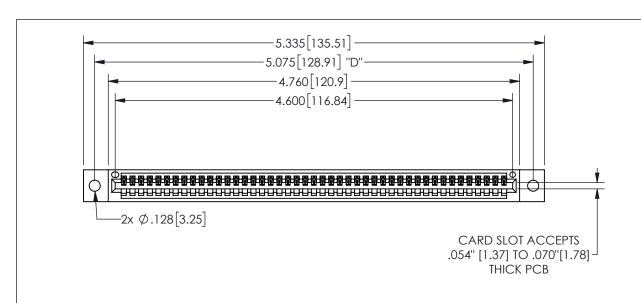

## 345/395 SERIES CARD EDGE CONNECTOR PART NUMBER: 345-045-544-602

YOUR CONNECTION TO QUALITY & SERVICE

**EDAC INC** TORONTO, ONTARIO CANADA

THESE DRAWINGS AND SPECIFICATIONS ARE THE PROPERTY OF EDAC INC.,AND SHALL NOT BE REPRODUCED, OR COPIED OR USED AS THE BASIS FOR THE MANUFACTURE OR SALE OF APPARATUS WITHOUT WRITTEN PERMISSION.

| ACAD REFERENCE NO.  | 345-ENG-MASTER   |
|---------------------|------------------|
| DRAWN: R.STA.MONICA | DATE:MAY.16/2017 |
| CHECKED:            | DATE:            |
| SCALE: NTS          | SHEET 1 OF 2     |
| DRAWING NUMBER      | ISSUE            |
| 345-ENG-MASTER      | 1                |