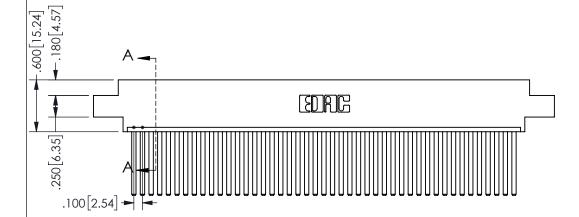

THIS IS A C.A.D. GENERATED DRAWING DO NOT MAKE MANUAL REVISIONS TO MASTER.

ORIGINAL

.160 4.06 .330[8.38] POINT OF CARD SLOT CONTACT .370 9.4

<u>Contact Dimensions:</u> 544-Wire Wrap .050x.025(1.27x0.64) - Tail LG=.750(19.05)

.100 (2.54) Contact Spacing x .200 (5.08) Row Spacing

**SECTION A-A** 

ISSUE NUMBER ORIGINAL

1

**Contact Code 558** 

Contact Code 559

**Contact Code 560** 

INSULATOR MATERIAL: THERMOPLASTIC POLYESTER, UL 94V-0 DAP MATERIAL AVAILABLE UPON REQUEST

CONTACT MATERIAL; COPPER ALLOY

CONTACT PLATING: GOLD ON THE MATING AREA, TIN PLATING ON THE CONTACT TAILS, NICKEL UNDERPLATE

## 345/395 SERIES CARD EDGE CONNECTOR CONTACT CODE 555,556,558,559,560 DIMENSIONS

YOUR CONNECTION TO QUALITY & SERVICE

**EDAC INC** TORONTO, ONTARIO CANADA

THESE DRAWINGS AND SPECIFICATIONS ARE THE PROPERTY OF EDAC INC.,AND SHALL NOT BE REPRODUCED, OR COPIED OR USED AS THE BASIS FOR THE MANUFACTURE OR SALE OF APPARATUS WITHOUT WRITTEN PERMISSION.

| ACAD REFERENCE NO.  | 345-ENG-MASTER   |
|---------------------|------------------|
| DRAWN: R.STA.MONICA | DATE:MAY.16/2017 |
| CHECKED:            | DATE:            |
| SCALE: 1:1          | SHEET 2 OF 2     |
| DRAWING NUMBER      | ISSUE            |
| 345-ENG-MASTER      | 1                |