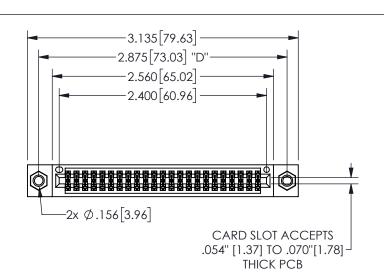

THIS IS A C.A.D. GENERATED DRAWING DO NOT MAKE MANUAL REVISIONS TO MASTER.

ISSUE NUMBER

ORIGINAL

1

.240[6.1] 600 15.24 250 [6.35] .100[2.54]

.160 4.06 .330[8.38] POINT OF CARD SLOT CONTACT .370 9.4

<u>Contact Dimensions:</u>
521-P.C. Tail .025 Sq.(0.64 Sq.) - Tail LG=.150(3.81)
.100 (2.54) Contact Spacing x .200 (5.08) Row Spacing

345/395 SERIES CARD EDGE CONNECTOR PART NUMBER: 345-046-521-507

YOUR CONNECTION TO QUALITY & SERVICE

**EDAC INC** TORONTO, ONTARIO CANADA

THESE DRAWINGS AND SPECIFICATIONS ARE THE PROPERTY OF EDAC INC.,AND SHALL NOT BE REPRODUCED,OR COPIED OR USED AS THE BASIS FOR THE MANUFACTURE OR SALE OF APPARATUS WITHOUT WRITTEN PERMISSION.