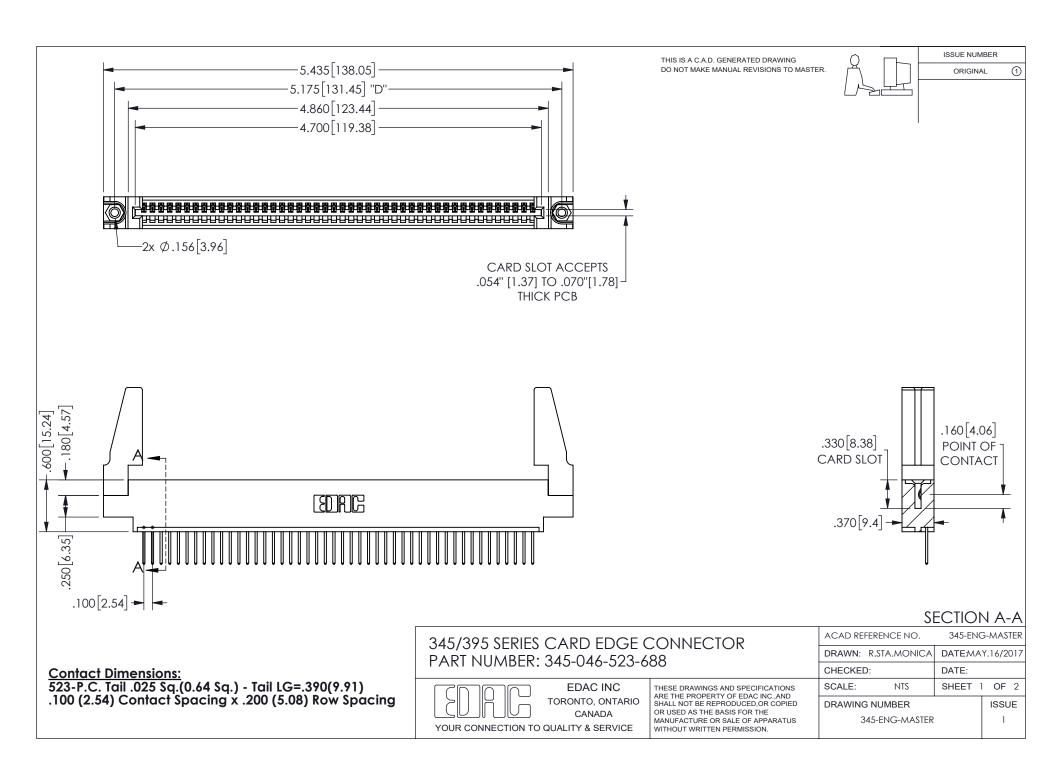

ISSUE NUMBER ORIGINAL

1

**Contact Code 558** 

Contact Code 559

Contact Code 560

INSULATOR MATERIAL: THERMOPLASTIC POLYESTER, UL 94V-0 DAP MATERIAL AVAILABLE UPON REQUEST

CONTACT MATERIAL; COPPER ALLOY

CONTACT PLATING: GOLD ON THE MATING AREA, TIN PLATING ON THE CONTACT TAILS, NICKEL UNDERPLATE

## 345/395 SERIES CARD EDGE CONNECTOR CONTACT CODE 555,556,558,559,560 DIMENSIONS

YOUR CONNECTION TO QUALITY & SERVICE

**EDAC INC** TORONTO, ONTARIO CANADA

THESE DRAWINGS AND SPECIFICATIONS ARE THE PROPERTY OF EDAC INC.,AND SHALL NOT BE REPRODUCED, OR COPIED OR USED AS THE BASIS FOR THE MANUFACTURE OR SALE OF APPARATUS WITHOUT WRITTEN PERMISSION.

| ACAD REFERENCE NO.  | 345-ENG-MASTER   |
|---------------------|------------------|
| DRAWN: R.STA.MONICA | DATE:MAY.16/2017 |
| CHECKED:            | DATE:            |
| SCALE: 1:1          | SHEET 2 OF 2     |
| DRAWING NUMBER      | ISSUE            |
| 345-ENG-MASTER      | 1                |