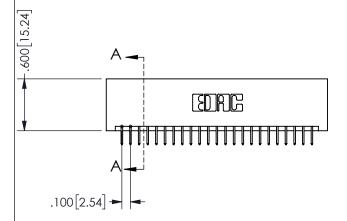

SECTION A-A

ISSUE NUMBER ORIGINAL

1

**Contact Code 558** 

Contact Code 559

**Contact Code 560** 

INSULATOR MATERIAL: THERMOPLASTIC POLYESTER, UL 94V-0

DAP MATERIAL AVAILABLE UPON REQUEST

| ACAD REFERENCE NO.  | 345-ENG-MASTER   |
|---------------------|------------------|
| DRAWN: R.STA.MONICA | DATE:MAY.16/2017 |
| CHECKED:            | DATE:            |
| SCALE: NTS          | SHEET 1 OF 2     |
| DRAWING NUMBER      | ISSUE            |
| 345-ENG-MASTER      | 1                |
|                     |                  |