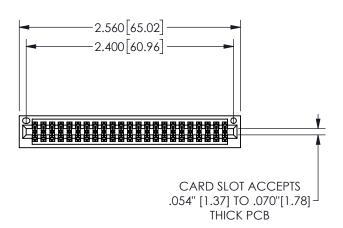

345/395 SERIES CARD EDGE CONNECTOR PART NUMBER: 345-046-524-201

YOUR CONNECTION TO QUALITY & SERVICE

**EDAC INC** TORONTO, ONTARIO CANADA

THESE DRAWINGS AND SPECIFICATIONS ARE THE PROPERTY OF EDAC INC.,AND SHALL NOT BE REPRODUCED, OR COPIED OR USED AS THE BASIS FOR THE MANUFACTURE OR SALE OF APPARATUS WITHOUT WRITTEN PERMISSION.

| ACAD REFERENCE NO.  | 345-ENG-MASTER   |
|---------------------|------------------|
| DRAWN: R.STA.MONICA | DATE:MAY.16/2017 |
| CHECKED:            | DATE:            |
| SCALE: NTS          | SHEET 1 OF 2     |
| DRAWING NUMBER      | ISSUE            |
| 345-ENG-MASTER      | 1                |
|                     |                  |