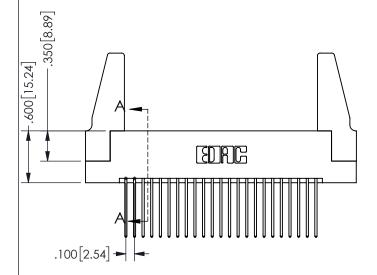

## .160 4.06 .330[8.38] POINT OF CARD SLOT CONTACT .370 [9.4]

<u>Contact Dimensions:</u>
542-Wire Wrap .025 Sq.(0.64 Sq.) - Tail LG=.645(16.38)
.100 (2.54) Contact Spacing x .200 (5.08) Row Spacing

345/395 SERIES CARD EDGE CONNECTOR PART NUMBER: 345-046-542-288