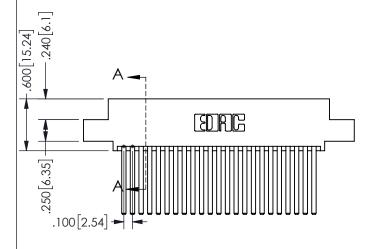

-3.135[79.63] ·2.875[73.03] "D" -2.560 [65.02] 2.400 60.96 -2x Ø.156[3.96] CARD SLOT ACCEPTS

> .054" [1.37] TO .070"[1.78] <sup>\(\)</sup> THICK PCB

THIS IS A C.A.D. GENERATED DRAWING DO NOT MAKE MANUAL REVISIONS TO MASTER.

ISSUE NUMBER

ORIGINAL

.160 4.06 .330[8.38] POINT OF CARD SLOT CONTACT .370 [9.4]

<u>Contact Dimensions:</u> 544-Wire Wrap .050x.025(1.27x0.64) - Tail LG=.750(19.05)

.100 (2.54) Contact Spacing x .200 (5.08) Row Spacing

## 345/395 SERIES CARD EDGE CONNECTOR PART NUMBER: 345-046-544-508

YOUR CONNECTION TO QUALITY & SERVICE

**EDAC INC** TORONTO, ONTARIO CANADA

THESE DRAWINGS AND SPECIFICATIONS ARE THE PROPERTY OF EDAC INC.,AND SHALL NOT BE REPRODUCED,OR COPIED OR USED AS THE BASIS FOR THE MANUFACTURE OR SALE OF APPARATUS WITHOUT WRITTEN PERMISSION.