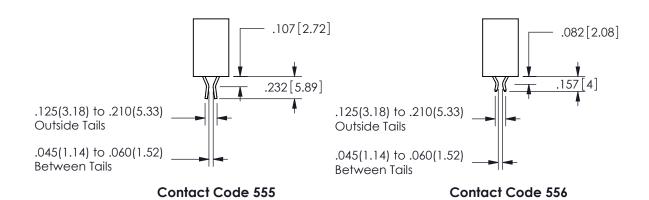

## .240[6.1] .600[15.24] 250 [6.35] .100[2.54]

<u>Contact Dimensions:</u>
555-Extender Board Bend (Code 500 Contacts)
See Sheet 2 for Contact Code 555, 556, 558, 559, 560 **Dimensions** 

| 345/395 SERIES CARD EDGE CONNECTOR |
|------------------------------------|
| PART NUMBER: 345-046-555-504       |

CONTACT MATERIAL; COPPER ALLOY

CONTACT PLATING: GOLD ON THE MATING AREA, TIN PLATING ON THE CONTACT TAILS, NICKEL UNDERPLATE

345/395 SERIES CARD EDGE CONNECTOR CONTACT CODE 555,556,558,559,560 DIMENSIONS