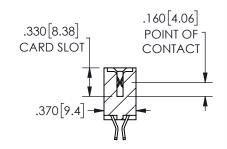

-3.135[79.63] -2.875[73.03] "D" -2.560 65.02 2.400 60.96 -2x Ø.156[3.96] CARD SLOT ACCEPTS .054" [1.37] TO .070"[1.78] <sup>\(\)</sup>

THICK PCB

THIS IS A C.A.D. GENERATED DRAWING DO NOT MAKE MANUAL REVISIONS TO MASTER.

## .240[6.1] .600[15.24] 250 [6.35] .100[2.54]

<u>Contact Dimensions:</u>
555-Extender Board Bend (Code 500 Contacts)
See Sheet 2 for Contact Code 555, 556, 558, 559, 560 **Dimensions** 

| 345/395 SERIES CARD EDGE CONNECTOR |
|------------------------------------|
| PART NUMBER: 345-046-555-504       |