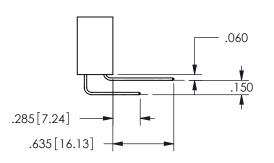

## .240[6.1] .600[15.24] 250 [6.35] .100[2.54]

<u>Contact Dimensions:</u>
555-Extender Board Bend (Code 500 Contacts)
See Sheet 2 for Contact Code 555, 556, 558, 559, 560 **Dimensions** 

| 345/395 SERIES CARD EDGE CONNECTOR |
|------------------------------------|
| PART NUMBER: 345-046-555-504       |