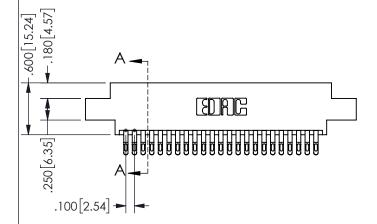

-3.135[79.63] --2.875[73.03] "D" -2.560 [65.02] 2.400 [60.96] -2x Ø.156[3.96] CARD SLOT ACCEPTS .054" [1.37] TO .070"[1.78] <sup>\(\)</sup>

THICK PCB

THIS IS A C.A.D. GENERATED DRAWING DO NOT MAKE MANUAL REVISIONS TO MASTER.

ORIGINAL

1

.160 4.06 .330[8.38] POINT OF CARD SLOT CONTACT .370 9.4

ACAD REFERENCE NO.

DRAWN: R.STA.MONICA

<u>Contact Dimensions:</u>
555-Extender Board Bend (Code 500 Contacts)
See Sheet 2 for Contact Code 555, 556, 558, 559, 560 **Dimensions** 

## **SECTION A-A**

DATE:

SHEET 1

345-ENG-MASTER DATE:MAY.16/2017

OF 2

**ISSUE** 

ISSUE NUMBER ORIGINAL

1