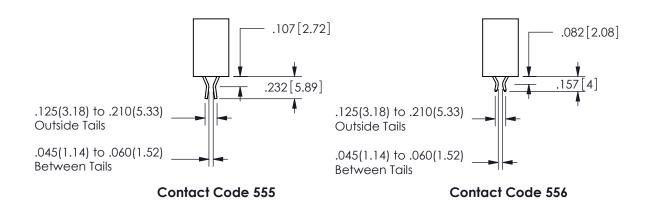

ORIGINAL

1

.160 4.06 .330[8.38] POINT OF CARD SLOT CONTACT .370 9.4

ACAD REFERENCE NO.

DRAWN: R.STA.MONICA

<u>Contact Dimensions:</u>
555-Extender Board Bend (Code 500 Contacts)
See Sheet 2 for Contact Code 555, 556, 558, 559, 560 **Dimensions** 

345/395 SERIES CARD EDGE CONNECTOR CONTACT CODE 555,556,558,559,560 DIMENSIONS

YOUR CONNECTION TO QUALITY & SERVICE

**EDAC INC** TORONTO, ONTARIO CANADA

THESE DRAWINGS AND SPECIFICATIONS ARE THE PROPERTY OF EDAC INC.,AND SHALL NOT BE REPRODUCED, OR COPIED OR USED AS THE BASIS FOR THE MANUFACTURE OR SALE OF APPARATUS WITHOUT WRITTEN PERMISSION.