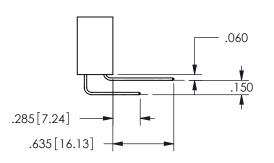

## -.350[8.89] .600[15.24] .100[2.54]

<u>Contact Dimensions:</u>
556-Extender Board Bend (Code 520 Contacts)
See Sheet 2 for Contact Code 555, 556, 558, 559, 560 **Dimensions** 

| 345/395 SERIES CARD EDGE CONNECTOR |
|------------------------------------|
| PART NUMBER: 345-046-556-203       |