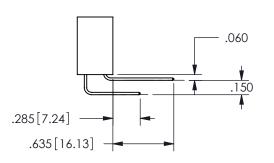

## .240[6.1] .600[15.24] .250[6.35] .100[2.54]

<u>Contact Dimensions:</u>
556-Extender Board Bend (Code 520 Contacts)
See Sheet 2 for Contact Code 555, 556, 558, 559, 560 **Dimensions** 

| 345/395 SERIES CARD EDGE CONNECTOR |
|------------------------------------|
| PART NUMBER: 345-046-556-502       |