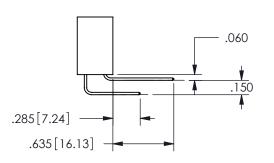

ISSUE NUMBER

ORIGINAL

1

.160 4.06 .330[8.38] POINT OF CARD SLOT CONTACT .370 9.4 .200 [5.08]

.350[8.89] .600[15.24] .100[2.54]

<u>Contact Dimensions:</u>
558-90 Degree Bend (Code 541 Contacts)
See Sheet 2 for Contact Code 555, 556, 558, 559, 560 **Dimensions** 