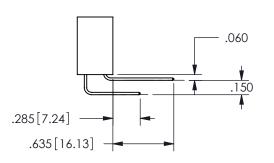

## -.180[4.57] .600[15.24] .250[6.35] .100[2.54]

<u>Contact Dimensions:</u>
558-90 Degree Bend (Code 541 Contacts)
See Sheet 2 for Contact Code 555, 556, 558, 559, 560 **Dimensions** 

345/395 SERIES CARD EDGE CONNECTOR PART NUMBER: 345-046-558-808

SECTION A-A

ISSUE NUMBER ORIGINAL

1

**Contact Code 558** 

Contact Code 559

**Contact Code 560** 

INSULATOR MATERIAL: THERMOPLASTIC POLYESTER, UL 94V-0

DAP MATERIAL AVAILABLE UPON REQUEST

CONTACT MATERIAL; COPPER ALLOY

CONTACT PLATING: GOLD ON THE MATING AREA, TIN PLATING ON THE CONTACT TAILS, NICKEL UNDERPLATE

345/395 SERIES CARD EDGE CONNECTOR CONTACT CODE 555,556,558,559,560 DIMENSIONS