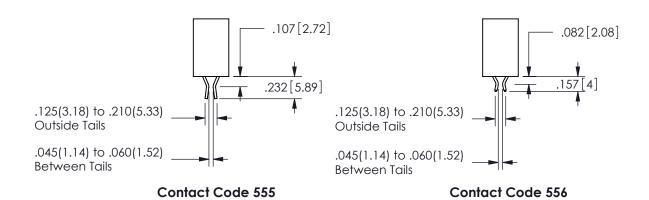

## -.180[4.57] .600[15.24] .250[6.35] .100[2.54]

<u>Contact Dimensions:</u>
558-90 Degree Bend (Code 541 Contacts)
See Sheet 2 for Contact Code 555, 556, 558, 559, 560 **Dimensions** 

345/395 SERIES CARD EDGE CONNECTOR PART NUMBER: 345-046-558-808

SECTION A-A

ISSUE NUMBER ORIGINAL

1

**Contact Code 558** 

Contact Code 559

**Contact Code 560** 

INSULATOR MATERIAL: THERMOPLASTIC POLYESTER, UL 94V-0

DAP MATERIAL AVAILABLE UPON REQUEST

CONTACT MATERIAL; COPPER ALLOY

CONTACT PLATING: GOLD ON THE MATING AREA, TIN PLATING ON THE CONTACT TAILS, NICKEL UNDERPLATE

345/395 SERIES CARD EDGE CONNECTOR CONTACT CODE 555,556,558,559,560 DIMENSIONS