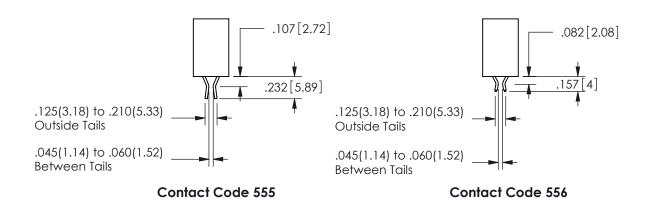

## -.180[4.57] .600[15.24] .250[6.35] .100[2.54]

<u>Contact Dimensions:</u>
560-Extender Board Bend (Code 523 Contacts)
See Sheet 2 for Contact Code 555, 556, 558, 559, 560 **Dimensions** 

| 345/395 SERIES CARD EDGE CONNECTOR |
|------------------------------------|
| PART NUMBER: 345-046-560-803       |

ISSUE NUMBER ORIGINAL

1

**Contact Code 558** 

Contact Code 559

**Contact Code 560** 

INSULATOR MATERIAL: THERMOPLASTIC POLYESTER, UL 94V-0

DAP MATERIAL AVAILABLE UPON REQUEST

CONTACT MATERIAL; COPPER ALLOY

CONTACT PLATING: GOLD ON THE MATING AREA, TIN PLATING ON THE CONTACT TAILS, NICKEL UNDERPLATE

345/395 SERIES CARD EDGE CONNECTOR CONTACT CODE 555,556,558,559,560 DIMENSIONS

YOUR CONNECTION TO QUALITY & SERVICE