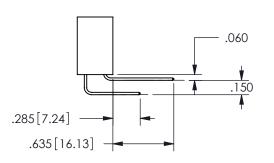

## -.180[4.57] .600[15.24] .250[6.35] .100[2.54]

<u>Contact Dimensions:</u>
560-Extender Board Bend (Code 523 Contacts)
See Sheet 2 for Contact Code 555, 556, 558, 559, 560 **Dimensions** 

| 345/395 SERIES CARD EDGE CONNECTOR |
|------------------------------------|
| PART NUMBER: 345-046-560-803       |