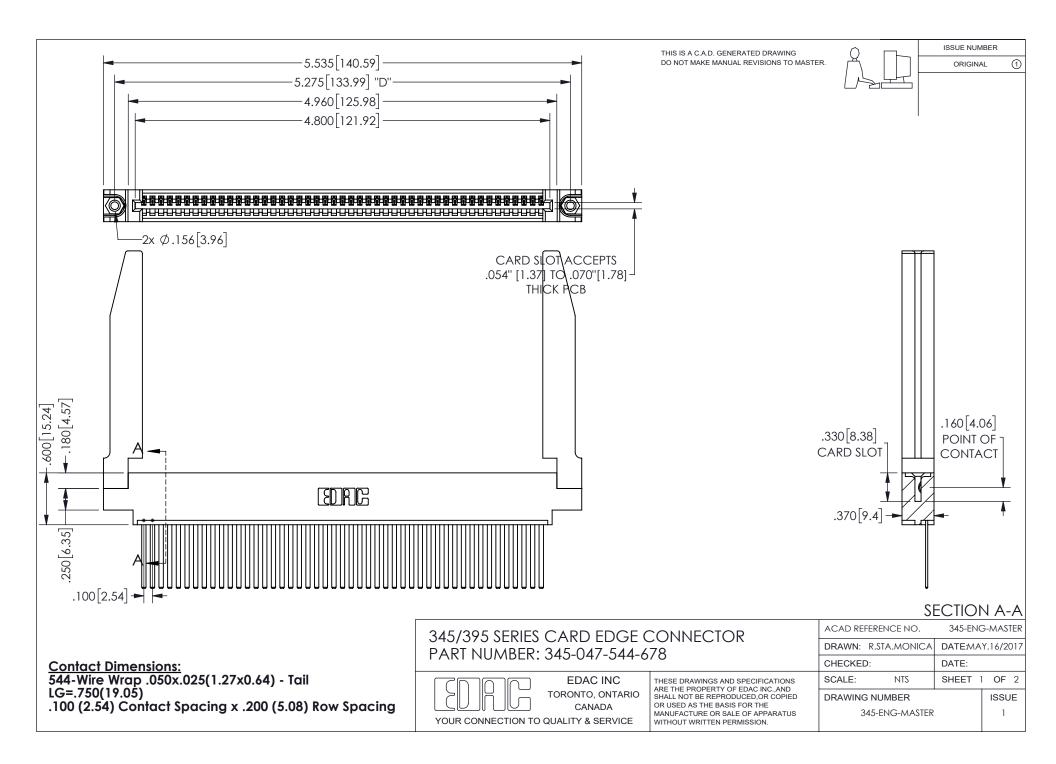

ISSUE NUMBER ORIGINAL

1

**Contact Code 558** 

Contact Code 559

Contact Code 560

INSULATOR MATERIAL: THERMOPLASTIC POLYESTER, UL 94V-0 DAP MATERIAL AVAILABLE UPON REQUEST

CONTACT MATERIAL; COPPER ALLOY CONTACT PLATING: GOLD ON THE MATING AREA, TIN PLATING ON THE CONTACT TAILS, NICKEL UNDERPLATE

345/395 SERIES CARD EDGE CONNECTOR CONTACT CODE 555,556,558,559,560 DIMENSIONS

YOUR CONNECTION TO QUALITY & SERVICE

**EDAC INC** TORONTO, ONTARIO CANADA

THESE DRAWINGS AND SPECIFICATIONS ARE THE PROPERTY OF EDAC INC.,AND SHALL NOT BE REPRODUCED, OR COPIED OR USED AS THE BASIS FOR THE MANUFACTURE OR SALE OF APPARATUS WITHOUT WRITTEN PERMISSION.

| ACAD REFERENCE NO.  | 345-ENG-MASTER   |
|---------------------|------------------|
| DRAWN: R.STA.MONICA | DATE:MAY.16/2017 |
| CHECKED:            | DATE:            |
| SCALE: 1:1          | SHEET 2 OF 2     |
| DRAWING NUMBER      | ISSUE            |
| 345-FNG-MASTER      | 1                |