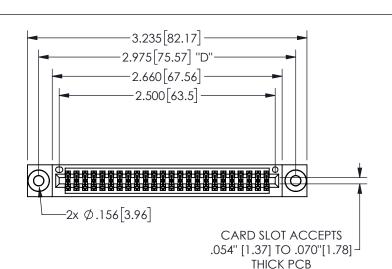

## 345/395 SERIES CARD EDGE CONNECTOR PART NUMBER: 345-048-500-203

YOUR CONNECTION TO QUALITY & SERVICE

**EDAC INC** TORONTO, ONTARIO CANADA

THESE DRAWINGS AND SPECIFICATIONS ARE THE PROPERTY OF EDAC INC.,AND SHALL NOT BE REPRODUCED, OR COPIED OR USED AS THE BASIS FOR THE MANUFACTURE OR SALE OF APPARATUS WITHOUT WRITTEN PERMISSION.

THIS IS A C.A.D. GENERATED DRAWING DO NOT MAKE MANUAL REVISIONS TO MASTER.

ISSUE NUMBER

ORIGINAL

1

.160 4.06 .330[8.38] POINT OF CARD SLOT CONTACT .370 9.4 .200 5.08

## -.350[8.89] .600[15.24] EDRG .100[2.54]