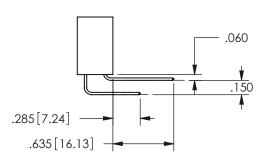

**SECTION A-A** 

<u>Contact Dimensions:</u>
500-Wire Hole .050x.025(1.27x0.64) - Tail LG=.260(6.60)
.100 (2.54) Contact Spacing x .200 (5.08) Row Spacing

ISSUE NUMBER ORIGINAL

1

**Contact Code 558** 

Contact Code 559