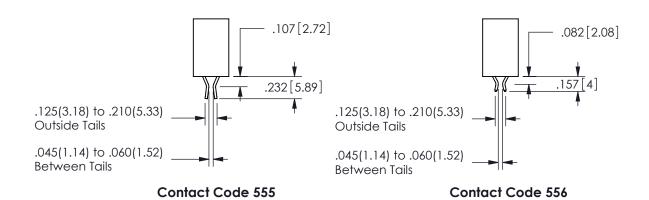

345/395 SERIES CARD EDGE CONNECTOR CONTACT CODE 555,556,558,559,560 DIMENSIONS

YOUR CONNECTION TO QUALITY & SERVICE

**EDAC INC** TORONTO, ONTARIO CANADA

THESE DRAWINGS AND SPECIFICATIONS ARE THE PROPERTY OF EDAC INC.,AND SHALL NOT BE REPRODUCED, OR COPIED OR USED AS THE BASIS FOR THE MANUFACTURE OR SALE OF APPARATUS WITHOUT WRITTEN PERMISSION.

**Contact Code 560** 

INSULATOR MATERIAL: THERMOPLASTIC POLYESTER, UL 94V-0

DAP MATERIAL AVAILABLE UPON REQUEST

CONTACT MATERIAL; COPPER ALLOY

CONTACT PLATING: GOLD ON THE MATING AREA, TIN PLATING ON THE CONTACT TAILS, NICKEL UNDERPLATE