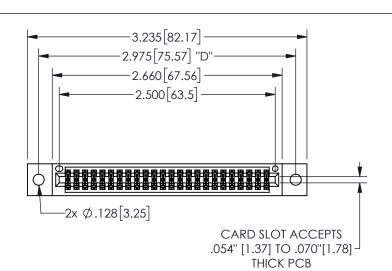

THIS IS A C.A.D. GENERATED DRAWING DO NOT MAKE MANUAL REVISIONS TO MASTER.

ISSUE NUMBER

ORIGINAL

1

.160 4.06 .330[8.38] POINT OF CARD SLOT CONTACT .370 9.4

-.350[8.89] .600[15.24] .100[2.54]

<u>Contact Dimensions:</u>
523-P.C. Tail .025 Sq.(0.64 Sq.) - Tail LG=.390(9.91)
.100 (2.54) Contact Spacing x .200 (5.08) Row Spacing

345/395 SERIES CARD EDGE CONNECTOR PART NUMBER: 345-048-523-202

YOUR CONNECTION TO QUALITY & SERVICE

**EDAC INC** TORONTO, ONTARIO CANADA

THESE DRAWINGS AND SPECIFICATIONS ARE THE PROPERTY OF EDAC INC.,AND SHALL NOT BE REPRODUCED,OR COPIED OR USED AS THE BASIS FOR THE MANUFACTURE OR SALE OF APPARATUS WITHOUT WRITTEN PERMISSION.