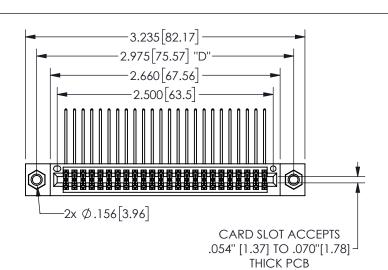

THIS IS A C.A.D. GENERATED DRAWING DO NOT MAKE MANUAL REVISIONS TO MASTER.

ISSUE NUMBER

ORIGINAL

1

.160 4.06 .330[8.38] POINT OF CARD SLOT CONTACT .370 9.4 .200 [5.08]

## .240[6.1] .600[15.24] EDRG 250 [6.35] .100[2.54]

<u>Contact Dimensions:</u>
558-90 Degree Bend (Code 541 Contacts)
See Sheet 2 for Contact Code 555, 556, 558, 559, 560 **Dimensions** 

345/395 SERIES CARD EDGE CONNECTOR PART NUMBER: 345-048-558-507