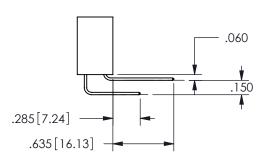

## .240[6.1] .600[15.24] EDRG 250 [6.35] .100[2.54]

<u>Contact Dimensions:</u>
558-90 Degree Bend (Code 541 Contacts)
See Sheet 2 for Contact Code 555, 556, 558, 559, 560 **Dimensions** 

345/395 SERIES CARD EDGE CONNECTOR PART NUMBER: 345-048-558-507