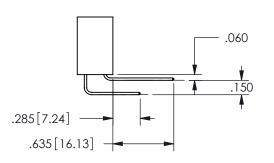

THIS IS A C.A.D. GENERATED DRAWING DO NOT MAKE MANUAL REVISIONS TO MASTER.

ISSUE NUMBER

1

ORIGINAL

.160 4.06 .330[8.38] POINT OF CARD SLOT CONTACT .370 9.4 .150[3.81]

<u>Contact Dimensions:</u>
559-90 Degree Bend (Code 541 Contacts)
See Sheet 2 for Contact Code 555, 556, 558, 559, 560 **Dimensions** 