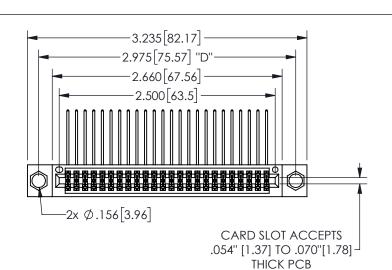

345/395 SERIES CARD EDGE CONNECTOR PART NUMBER: 345-048-559-204

YOUR CONNECTION TO QUALITY & SERVICE

**EDAC INC** TORONTO, ONTARIO CANADA

THESE DRAWINGS AND SPECIFICATIONS ARE THE PROPERTY OF EDAC INC.,AND SHALL NOT BE REPRODUCED, OR COPIED OR USED AS THE BASIS FOR THE MANUFACTURE OR SALE OF APPARATUS WITHOUT WRITTEN PERMISSION.