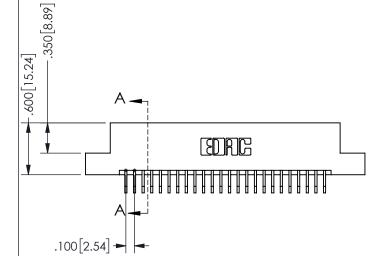

SECTION A-A

ISSUE NUMBER ORIGINAL

1

**Contact Code 558** 

Contact Code 559

**Contact Code 560** 

INSULATOR MATERIAL: THERMOPLASTIC POLYESTER, UL 94V-0

DAP MATERIAL AVAILABLE UPON REQUEST