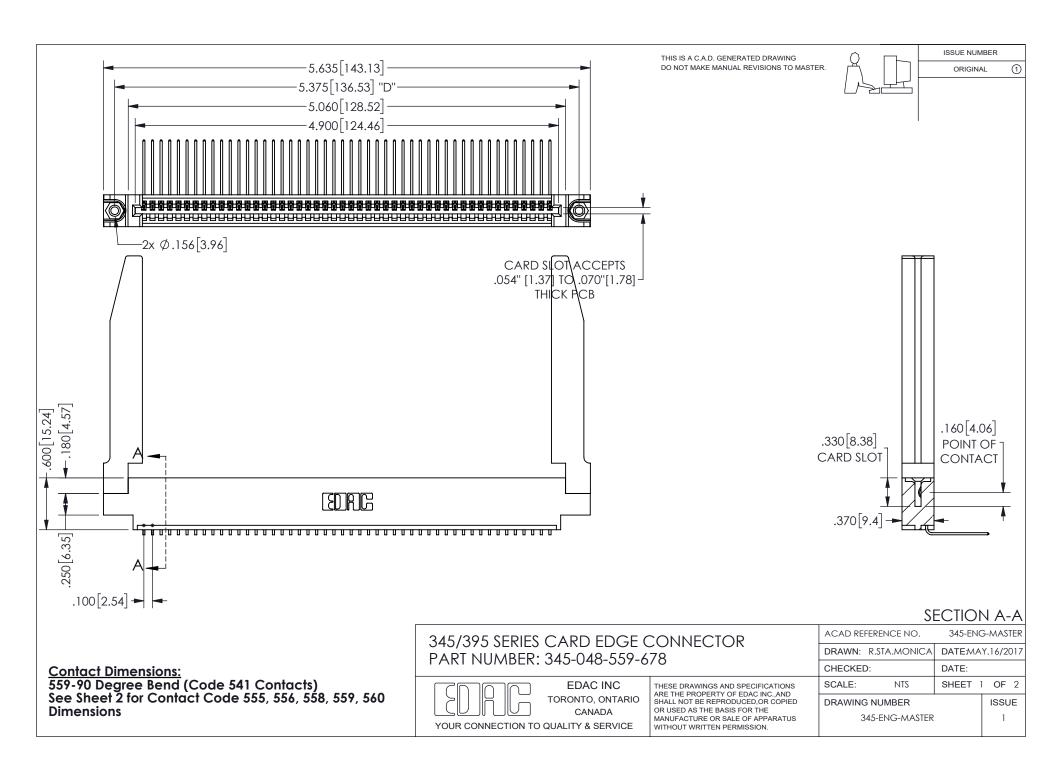

ORIGINAL 1

ISSUE NUMBER









**Contact Code 558** 

Contact Code 559

Contact Code 560

INSULATOR MATERIAL: THERMOPLASTIC POLYESTER, UL 94V-0

DAP MATERIAL AVAILABLE UPON REQUEST

CONTACT MATERIAL; COPPER ALLOY CONTACT PLATING: GOLD ON THE MATING AREA, TIN PLATING ON THE CONTACT TAILS, NICKEL UNDERPLATE

345/395 SERIES CARD EDGE CONNECTOR CONTACT CODE 555,556,558,559,560 DIMENSIONS

YOUR CONNECTION TO QUALITY & SERVICE

**EDAC INC** TORONTO, ONTARIO CANADA

THESE DRAWINGS AND SPECIFICATIONS ARE THE PROPERTY OF EDAC INC.,AND SHALL NOT BE REPRODUCED, OR COPIED OR USED AS THE BASIS FOR THE MANUFACTURE OR SALE OF APPARATUS WITHOUT WRITTEN PERMISSION.

| ACAD REFERENCE NO.  | 345-ENG-MASTER   |
|---------------------|------------------|
| DRAWN: R.STA.MONICA | DATE:MAY.16/2017 |
| CHEC