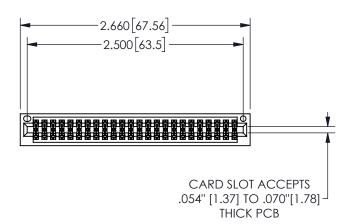

## .160 4.06 .330[8.38] POINT OF CARD SLOT CONTACT .370 9.4

<u>Contact Dimensions:</u>
560-Extender Board Bend (Code 523 Contacts)
See Sheet 2 for Contact Code 555, 556, 558, 559, 560 **Dimensions** 

345/395 SERIES CARD EDGE CONNECTOR PART NUMBER: 345-048-560-201