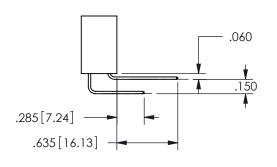

## .160 4.06 .330[8.38] POINT OF CARD SLOT CONTACT .370 9.4

<u>Contact Dimensions:</u>
560-Extender Board Bend (Code 523 Contacts)
See Sheet 2 for Contact Code 555, 556, 558, 559, 560 **Dimensions** 

345/395 SERIES CARD EDGE CONNECTOR PART NUMBER: 345-048-560-201

SECTION A-A

ISSUE NUMBER ORIGINAL

1

**Contact Code 558** 

Contact Code 559

**Contact Code 560** 

INSULATOR MATERIAL: THERMOPLASTIC POLYESTER, UL 94V-0

DAP MATERIAL AVAILABLE UPON REQUEST

CONTACT MATERIAL; COPPER ALLOY

CONTACT PLATING: GOLD ON THE MATING AREA, TIN PLATING ON THE CONTACT TAILS, NICKEL UNDERPLATE

345/395 SERIES CARD EDGE CONNECTOR CONTACT CODE 555,556,558,559,560 DIMENSIONS