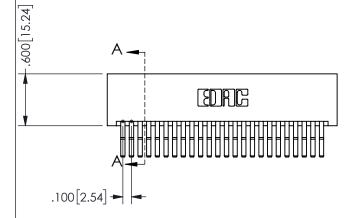

## .160 4.06 .330[8.38] POINT OF CARD SLOT CONTACT .370 9.4

<u>Contact Dimensions:</u>
560-Extender Board Bend (Code 523 Contacts)
See Sheet 2 for Contact Code 555, 556, 558, 559, 560 **Dimensions** 

345/395 SERIES CARD EDGE CONNECTOR PART NUMBER: 345-048-560-201