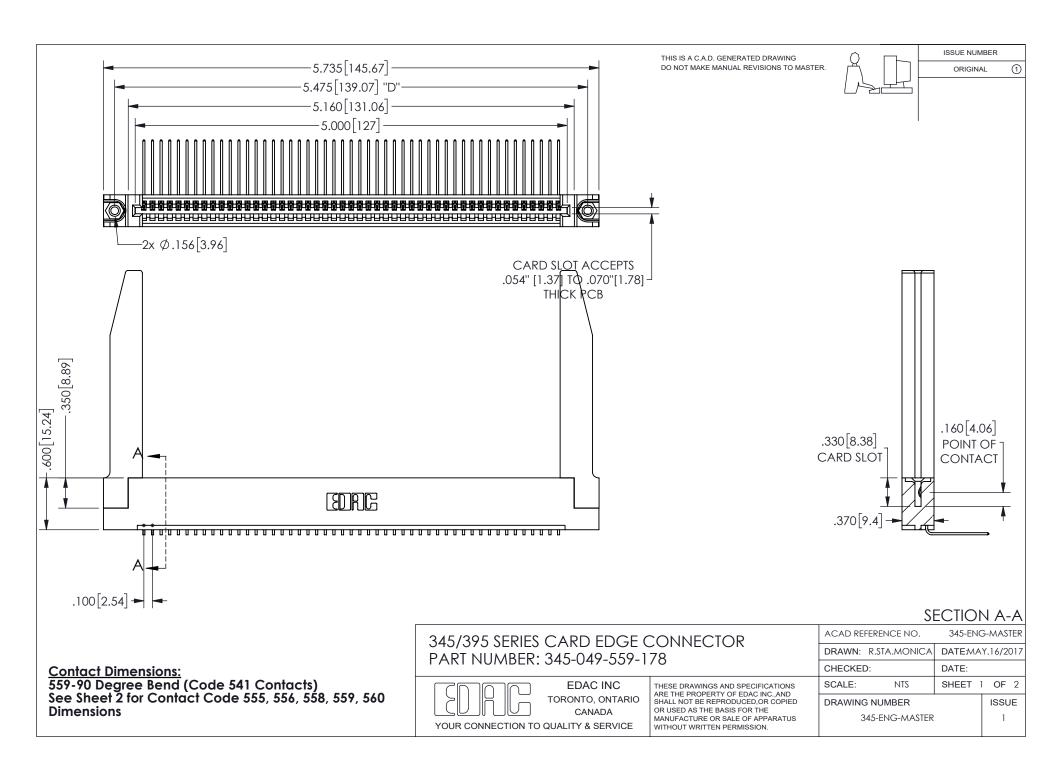

ISSUE NUMBER ORIGINAL

1









**Contact Code 558** 

Contact Code 559

Contact Code 560

INSULATOR MATERIAL: THERMOPLASTIC POLYESTER, UL 94V-0 DAP MATERIAL AVAILABLE UPON REQUEST

CONTACT MATERIAL; COPPER ALLOY

CONTACT PLATING: GOLD ON THE MATING AREA, TIN PLATING ON THE CONTACT TAILS, NICKEL UNDERPLATE

## 345/395 SERIES CARD EDGE CONNECTOR CONTACT CODE 555,556,558,559,560 DIMENSIONS

YOUR CONNECTION TO QUALITY & SERVICE

**EDAC INC** TORONTO, ONTARIO CANADA

THESE DRAWINGS AND SPECIFICATIONS ARE THE PROPERTY OF EDAC INC.,AND SHALL NOT BE REPRODUCED, OR COPIED OR USED AS THE BASIS FOR THE MANUFACTURE OR SALE OF APPARATUS WITHOUT WRITTEN PERMISSION.

| ACAD REFERENCE NO.  | 345-ENG-MASTER   |
|---------------------|------------------|
| DRAWN: R.STA.MONICA | DATE:MAY.16/2017 |
| C