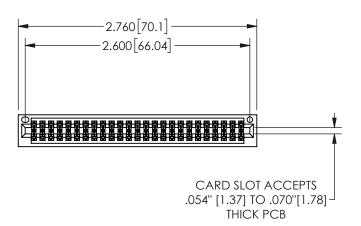

THIS IS A C.A.D. GENERATED DRAWING DO NOT MAKE MANUAL REVISIONS TO MASTER.

ISSUE NUMBER

ORIGINAL

1

.160 4.06 .330[8.38] POINT OF CARD SLOT CONTACT

<u>Contact Dimensions:</u>
520-P.C. Tail .030x.018(0.76x0.46) - Tail LG=.175(4.45)
.100 (2.54) Contact Spacing x .200 (5.08) Row Spacing

345/395 SERIES CARD EDGE CONNECTOR PART NUMBER: 345-050-520-201

YOUR CONNECTION TO QUALITY & SERVICE

**EDAC INC** TORONTO, ONTARIO CANADA

THESE DRAWINGS AND SPECIFICATIONS ARE THE PROPERTY OF EDAC INC.,AND SHALL NOT BE REPRODUCED, OR COPIED OR USED AS THE BASIS FOR THE MANUFACTURE OR SALE OF APPARATUS WITHOUT WRITTEN PERMISSION.