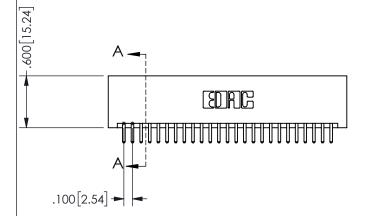

THIS IS A C.A.D. GENERATED DRAWING DO NOT MAKE MANUAL REVISIONS TO MASTER.

ISSUE NUMBER

ORIGINAL

1

.160 4.06 .330[8.38] POINT OF CARD SLOT CONTACT

<u>Contact Dimensions:</u>
520-P.C. Tail .030x.018(0.76x0.46) - Tail LG=.175(4.45)
.100 (2.54) Contact Spacing x .200 (5.08) Row Spacing

SECTION A\_A

ISSUE NUMBER ORIGINAL

1

**Contact Code 558** 

Contact Code 559

**Contact Code 560** 

INSULATOR MATERIAL: THERMOPLASTIC POLYESTER, UL 94V-0

DAP MATERIAL AVAILABLE UPON REQUEST