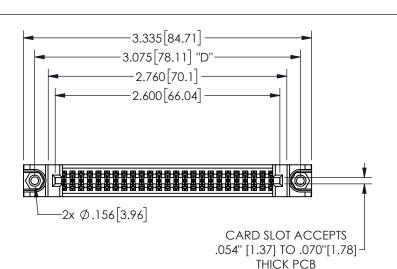

345/395 SERIES CARD EDGE CONNECTOR PART NUMBER: 345-050-521-888

YOUR CONNECTION TO QUALITY & SERVICE

**EDAC INC** TORONTO, ONTARIO CANADA

THESE DRAWINGS AND SPECIFICATIONS ARE THE PROPERTY OF EDAC INC.,AND SHALL NOT BE REPRODUCED,OR COPIED OR USED AS THE BASIS FOR THE MANUFACTURE OR SALE OF APPARATUS WITHOUT WRITTEN PERMISSION.

THIS IS A C.A.D. GENERATED DRAWING DO NOT MAKE MANUAL REVISIONS TO MASTER.

ISSUE NUMBER

ORIGINAL

1

.160 4.06 .330[8.38] POINT OF CARD SLOT CONTACT .370 9.4

-.180[4.57] .600[15.24] .250[6.35] .100[2.54]

<u>Contact Dimensions:</u>
521-P.C. Tail .025 Sq.(0.64 Sq.) - Tail LG=.150(3.81)
.100 (2.54) Contact Spacing x .200 (5.08) Row Spacing