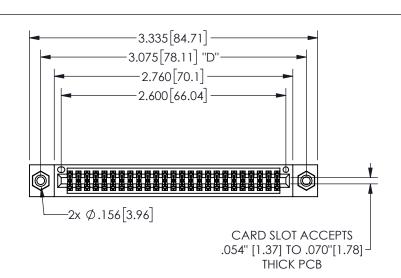

THIS IS A C.A.D. GENERATED DRAWING DO NOT MAKE MANUAL REVISIONS TO MASTER.

ISSUE NUMBER

ORIGINAL

1

.160 4.06 .330[8.38] POINT OF CARD SLOT CONTACT

-.350[8.89] .600[15.24] .100[2.54]

<u>Contact Dimensions:</u>
524-P.C. Tail .018 Sq.(0.46 Sq.) - Tail LG=.175(4.45)
.100 (2.54) Contact Spacing x .200 (5.08) Row Spacing

345/395 SERIES CARD EDGE CONNECTOR PART NUMBER: 345-050-524-208

YOUR CONNECTION TO QUALITY & SERVICE

**EDAC INC** TORONTO, ONTARIO CANADA

THESE DRAWINGS AND SPECIFICATIONS ARE THE PROPERTY OF EDAC INC.,AND SHALL NOT BE REPRODUCED,OR COPIED OR USED AS THE BASIS FOR THE MANUFACTURE OR SALE OF APPARATUS WITHOUT WRITTEN PERMISSION.