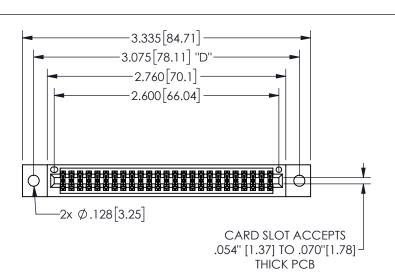

## -.180[4.57] .600[15.24] .250[6.35] .100[2.54]

<u>Contact Dimensions:</u>
540-Wire Wrap .025 Sq.(0.64 Sq.) - Tail LG=.560(14.22)
.100 (2.54) Contact Spacing x .200 (5.08) Row Spacing

345/395 SERIES CARD EDGE CONNECTOR PART NUMBER: 345-050-540-802