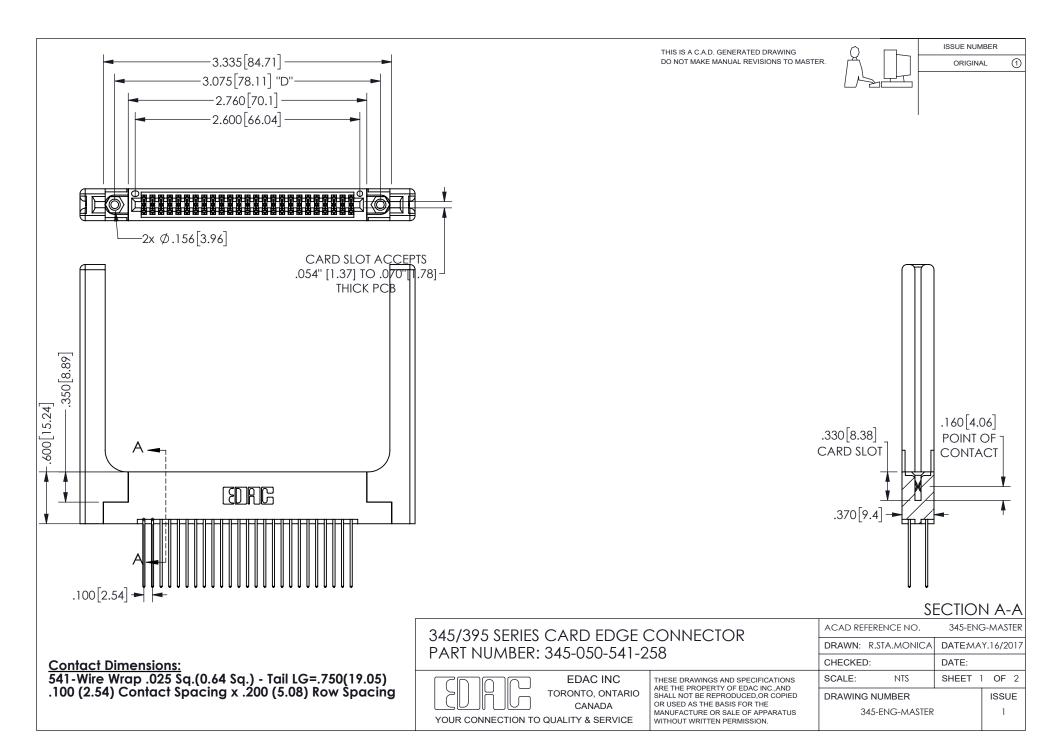

ISSUE NUMBER ORIGINAL

1

**Contact Code 558** 

Contact Code 559

Contact Code 560

INSULATOR MATERIAL: THERMOPLASTIC POLYESTER, UL 94V-0

DAP MATERIAL AVAILABLE UPON REQUEST

CONTACT MATERIAL; COPPER ALLOY

CONTACT PLATING: GOLD ON THE MATING AREA, TIN PLATING ON THE CONTACT TAILS, NICKEL UNDERPLATE

345/395 SERIES CARD EDGE CONNECTOR CONTACT CODE 555,556,558,559,560 DIMENSIONS

YOUR CONNECTION TO QUALITY & SERVICE

**EDAC INC** TORONTO, ONTARIO CANADA

THESE DRAWINGS AND SPECIFICATIONS ARE THE PROPERTY OF EDAC INC.,AND SHALL NOT BE REPRODUCED, OR COPIED OR USED AS THE BASIS FOR THE MANUFACTURE OR SALE OF APPARATUS WITHOUT WRITTEN PERMISSION.

| ACAD REFERENCE NO.  | 345-ENG-MASTER   |
|---------------------|------------------|
| DRAWN: R.STA.MONICA | DATE:MAY.16/2017 |
| CHECKED:            | DATE:            |
| SCALE: 1:1          | SHEET 2 OF 2     |
| DRAWING NUMBER      | ISSUE            |
| 345-ENG-MASTER      | 1                |