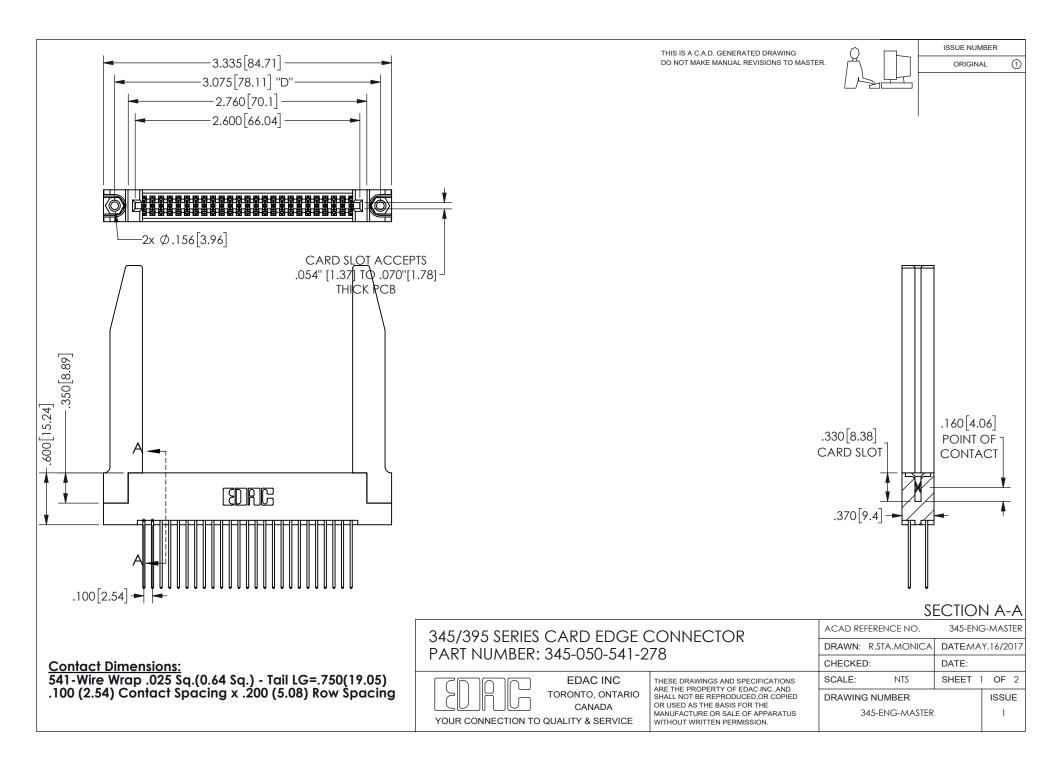

ISSUE NUMBER ORIGINAL

1

**Contact Code 558** 

Contact Code 559

Contact Code 560

INSULATOR MATERIAL: THERMOPLASTIC POLYESTER, UL 94V-0

DAP MATERIAL AVAILABLE UPON REQUEST

CONTACT MATERIAL; COPPER ALLOY

CONTACT PLATING: GOLD ON THE MATING AREA, TIN PLATING ON THE CONTACT TAILS, NICKEL UNDERPLATE

345/395 SERIES CARD EDGE CONNECTOR CONTACT CODE 555,556,558,559,560 DIMENSIONS

YOUR CONNECTION TO QUALITY & SERVICE