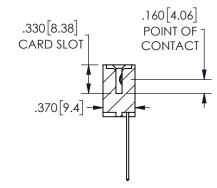

SECTION A-A

ISSUE NUMBER ORIGINAL

1

**Contact Code 558** 

Contact Code 559

Contact Code 560

INSULATOR MATERIAL: THERMOPLASTIC POLYESTER, UL 94V-0

DAP MATERIAL AVAILABLE UPON REQUEST

CONTACT MATERIAL; COPPER ALLOY

CONTACT PLATING: GOLD ON THE MATING AREA, TIN PLATING ON THE CONTACT TAILS, NICKEL UNDERPLATE