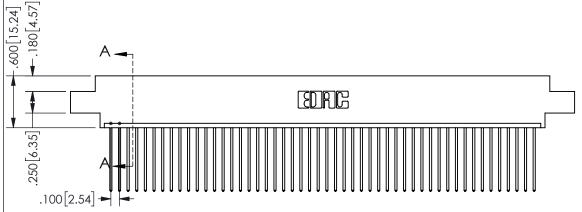

<u>Contact Dimensions:</u>
541-Wire Wrap .025 Sq.(0.64 Sq.) - Tail LG=.750(19.05)
.100 (2.54) Contact Spacing x .200 (5.08) Row Spacing

SECTION A-A

ISSUE NUMBER ORIGINAL

1

**Contact Code 558** 

Contact Code 559

Contact Code 560

INSULATOR MATERIAL: THERMOPLASTIC POLYESTER, UL 94V-0

DAP MATERIAL AVAILABLE UPON REQUEST