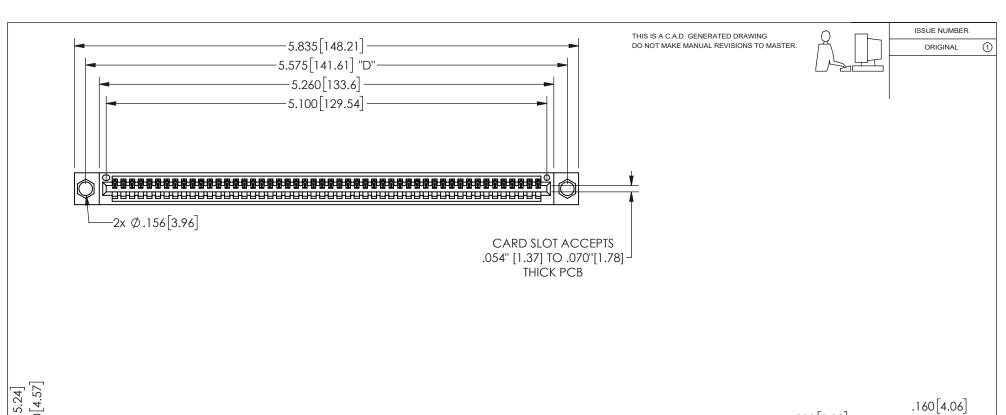

## 345/395 SERIES CARD EDGE CONNECTOR PART NUMBER: 345-050-541-604

YOUR CONNECTION TO QUALITY & SERVICE

**EDAC INC** TORONTO, ONTARIO CANADA

THESE DRAWINGS AND SPECIFICATIONS ARE THE PROPERTY OF EDAC INC.,AND SHALL NOT BE REPRODUCED, OR COPIED OR USED AS THE BASIS FOR THE MANUFACTURE OR SALE OF APPARATUS WITHOUT WRITTEN PERMISSION.

|                     |            | 1 / 1 / 1        |       |
|---------------------|------------|------------------|-------|
| ACAD REFERENCE NO.  |            | 345-ENG-MASTER   |       |
| DRAWN: R.STA.MONICA |            | DATE:MAY.16/2017 |       |
| CHECKED:            |            | DATE:            |       |
| SCALE:              | NTS        | SHEET            | OF 2  |
| DRAWING N           | JMBER      |                  | ISSUE |
| 345-                | FNG-MASTER |                  | 1 1   |