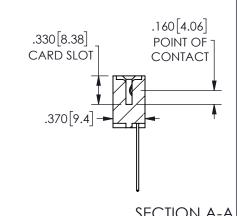

<u>Contact Dimensions:</u> 544-Wire Wrap .050x.025(1.27x0.64) - Tail LG=.750(19.05)

.100 (2.54) Contact Spacing x .200 (5.08) Row Spacing

ISSUE NUMBER ORIGINAL

1

**Contact Code 558** 

Contact Code 559

**Contact Code 560** 

INSULATOR MATERIAL: THERMOPLASTIC POLYESTER, UL 94V-0

DAP MATERIAL AVAILABLE UPON REQUEST

CONTACT MATERIAL; COPPER ALLOY

CONTACT PLATING: GOLD ON THE MATING AREA, TIN PLATING ON THE CONTACT TAILS, NICKEL UNDERPLATE

## 345/395 SERIES CARD EDGE CONNECTOR CONTACT CODE 555,556,558,559,560 DIMENSIONS

YOUR CONNECTION TO QUALITY & SERVICE

**EDAC INC** TORONTO, ONTARIO CANADA

THESE DRAWINGS AND SPECIFICATIONS ARE THE PROPERTY OF EDAC INC.,AND SHALL NOT BE REPRODUCED, OR COPIED OR USED AS THE BASIS FOR THE MANUFACTURE OR SALE OF APPARATUS WITHOUT WRITTEN PERMISSION.

|  | ACAD REFERENCE NO.  | 345-ENG-MASTER   |
|--|---------------------|------------------|
|  | DRAWN: R.STA.MONICA | DATE:MAY.16/2017 |
|  | CHECKED:            | DATE:            |
|  | SCALE: 1:1          | SHEET 2 OF 2     |
|  | DRAWING NUMBER      | ISSUE            |
|  | 345-ENG-MASTER      | 1                |