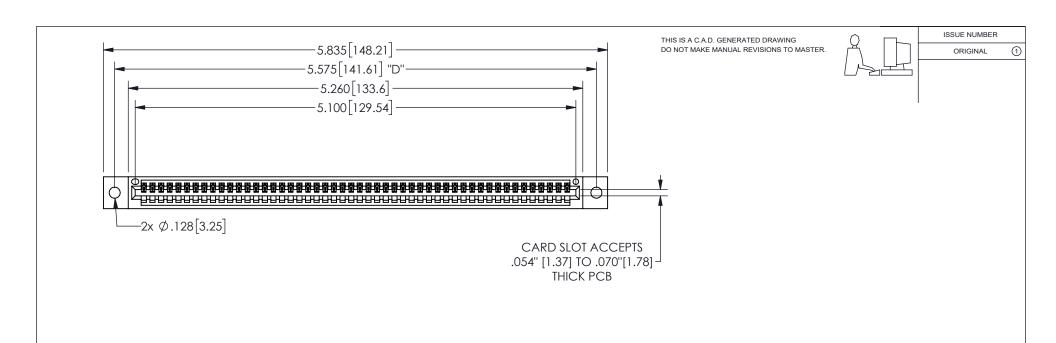

## 345/395 SERIES CARD EDGE CONNECTOR PART NUMBER: 345-050-544-602

YOUR CONNECTION TO QUALITY & SERVICE

**EDAC INC** TORONTO, ONTARIO CANADA

THESE DRAWINGS AND SPECIFICATIONS ARE THE PROPERTY OF EDAC INC.,AND SHALL NOT BE REPRODUCED, OR COPIED OR USED AS THE BASIS FOR THE MANUFACTURE OR SALE OF APPARATUS WITHOUT WRITTEN PERMISSION.

| 3LCHON / /          |     |                  | 4 / 1 / 1 |
|---------------------|-----|------------------|-----------|
| ACAD REFERENCE NO.  |     | 345-ENG-MASTER   |           |
| DRAWN: R.STA.MONICA |     | DATE:MAY.16/2017 |           |
| CHECKED:            |     | DATE:            |           |
| SCALE:              | NTS | SHEET            | OF 2      |
| DRAWING NUMBER      |     |                  | ISSUE     |
| 345-ENG-MASTER      |     |                  | 1         |