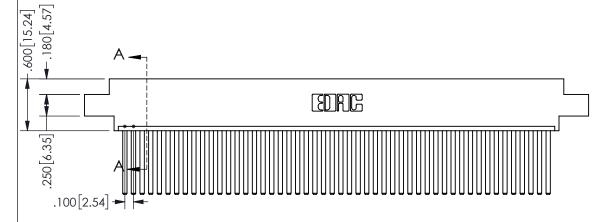

<u>Contact Dimensions:</u> 544-Wire Wrap .050x.025(1.27x0.64) - Tail LG=.750(19.05)

.100 (2.54) Contact Spacing x .200 (5.08) Row Spacing

ISSUE NUMBER ORIGINAL

1

**Contact Code 558** 

Contact Code 559

**Contact Code 560** 

INSULATOR MATERIAL: THERMOPLASTIC POLYESTER, UL 94V-0

DAP MATERIAL AVAILABLE UPON REQUEST

CONTACT MATERIAL; COPPER ALLOY

CONTACT PLATING: GOLD ON THE MATING AREA, TIN PLATING ON THE CONTACT TAILS, NICKEL UNDERPLATE

## 345/395 SERIES CARD EDGE CONNECTOR CONTACT CODE 555,556,558,559,560 DIMENSIONS

YOUR CONNECTION TO QUALITY & SERVICE

**EDAC INC** TORONTO, ONTARIO CANADA

THESE DRAWINGS AND SPECIFICATIONS ARE THE PROPERTY OF EDAC INC.,AND SHALL NOT BE REPRODUCED, OR COPIED OR USED AS THE BASIS FOR THE MANUFACTURE OR SALE OF APPARATUS WITHOUT WRITTEN PERMISSION.

|  | ACAD REFERENCE NO.  | 345-ENG-MASTER   |
|--|---------------------|------------------|
|  | DRAWN: R.STA.MONICA | DATE:MAY.16/2017 |
|  | CHECKED:            | DATE:            |
|  | SCALE: 1:1          | SHEET 2 OF 2     |
|  | DRAWING NUMBER      | ISSUE            |
|  | 345-ENG-MASTER      | 1                |