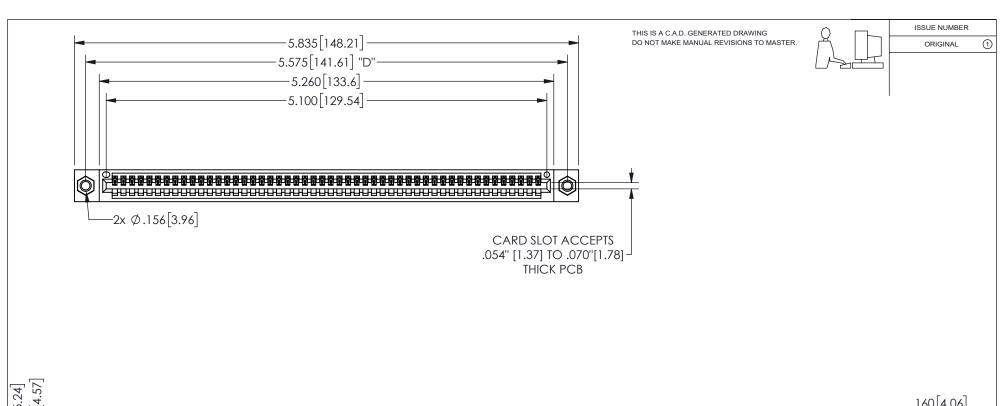

## 345/395 SERIES CARD EDGE CONNECTOR PART NUMBER: 345-050-544-607

YOUR CONNECTION TO QUALITY & SERVICE

**EDAC INC** TORONTO, ONTARIO CANADA

THESE DRAWINGS AND SPECIFICATIONS ARE THE PROPERTY OF EDAC INC.,AND SHALL NOT BE REPRODUCED, OR COPIED OR USED AS THE BASIS FOR THE MANUFACTURE OR SALE OF APPARATUS WITHOUT WRITTEN PERMISSION.

|                    | O.            |                | 1 / 1 / 1 |  |
|--------------------|---------------|----------------|-----------|--|
| ACAD REFERENCE NO. |               | 345-ENG-MASTER |           |  |
| DRAWN:             | R.STA.MONICA  | DATEMA         | Y.16/2017 |  |
| CHECKED:           |               | DATE:          |           |  |
| SCALE:             | NTS           | SHEET          | OF 2      |  |
| DRAWING            | NUMBER        |                | ISSUE     |  |
| 3,                 | 45-FNG-MASTER |                | 1         |  |