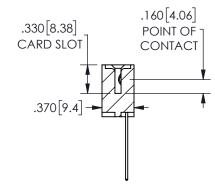

SECTION A-A

ISSUE NUMBER ORIGINAL

1

**Contact Code 558** 

Contact Code 559

Contact Code 560

INSULATOR MATERIAL: THERMOPLASTIC POLYESTER, UL 94V-0

DAP MATERIAL AVAILABLE UPON REQUEST

CONTACT MATERIAL; COPPER ALLOY

CONTACT PLATING: GOLD ON THE MATING AREA, TIN PLATING ON THE CONTACT TAILS, NICKEL UNDERPLATE