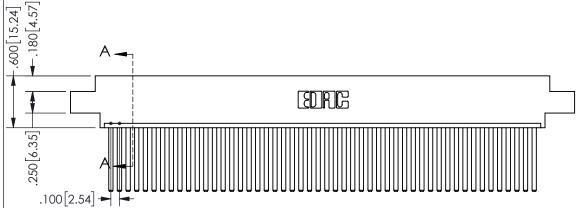

SECTION A-A

ISSUE NUMBER ORIGINAL

1

**Contact Code 558** 

Contact Code 559

Contact Code 560

INSULATOR MATERIAL: THERMOPLASTIC POLYESTER, UL 94V-0

DAP MATERIAL AVAILABLE UPON REQUEST

CONTACT MATERIAL; COPPER ALLOY

CONTACT PLATING: GOLD ON THE MATING AREA, TIN PLATING ON THE CONTACT TAILS, NICKEL UNDERPLATE