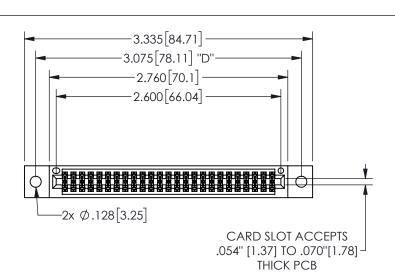

THIS IS A C.A.D. GENERATED DRAWING DO NOT MAKE MANUAL REVISIONS TO MASTER.

ISSUE NUMBER

ORIGINAL

1

.160 4.06 .330[8.38] POINT OF CARD SLOT CONTACT