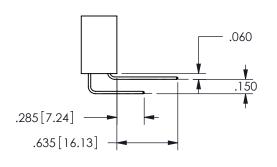

## .240[6.1] .600[15.24] .250[6.35] .100[2.54]

<u>Contact Dimensions:</u>
556-Extender Board Bend (Code 520 Contacts)
See Sheet 2 for Contact Code 555, 556, 558, 559, 560 **Dimensions** 

| 345/395 SERIES CARD EDGE CONNECTOR |
|------------------------------------|
| PART NUMBER: 345-050-556-502       |